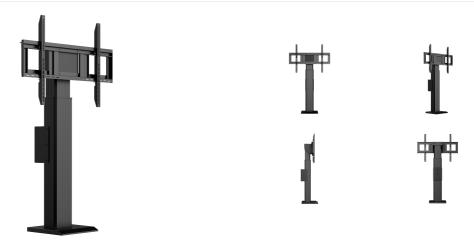

## Single column electric floor lift for 55"-86" monitors

This fixed on-floor and wall single-column electric lift stand is a perfect solution for 55"-86" displays. It's suitable with screens up to VESA 800x600mm and up to 100kg. Equipped with an easy mount, based on "pull and release" brackets and a wired remote, it is a perfect solution for displays placed in classrooms or conference rooms.

This column is a perfect match for the iiyama TE02 and TE04 SERIES iLFDs allowing users to control the height from the screen itself. With the option to save 2 height level pre-sets, different users can quickly adjust the screen position to their needs.