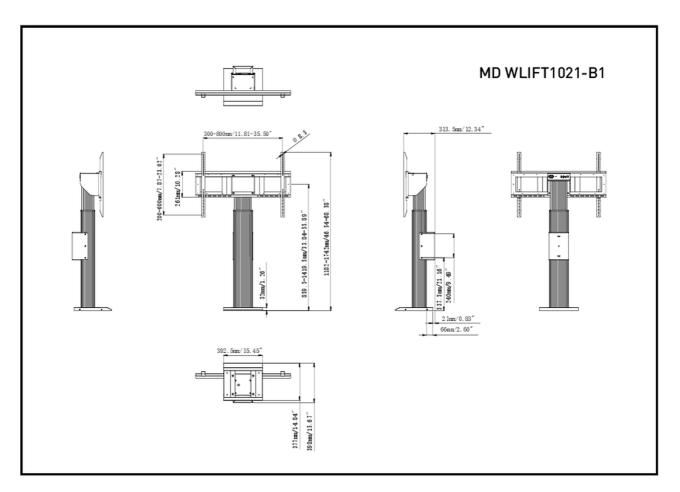

## 01 TECHNICAL SPECIFICATION

| Height adjustment   | 563mm, 1182 - 1745mm |
|---------------------|----------------------|
| Max weight capacity | 100kg / monitor      |
| VESA maximum        | 800 x 600mm          |

## 02 DIMENSIONS / WEIGHT

| Product dimensions W x H x D | 1090 x 1315 x 806mm |
|------------------------------|---------------------|
| Box dimensions W x H x D     | 1100 x 270 x 620mm  |
| Weight (without box)         | 41.8kg              |
| Weight (with box)            | 45.7kg              |
| EAN code                     | 4948570033096       |