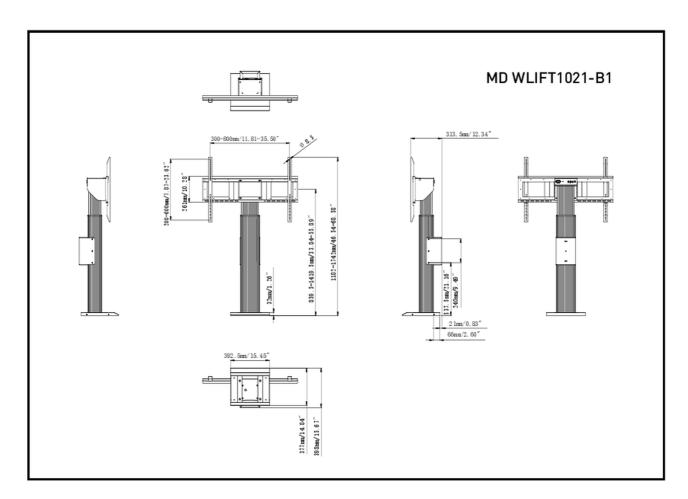

## 01 TECHNICAL SPECIFICATION

| Height adjustment   | 563mm, 1182 - 1745mm |
|---------------------|----------------------|
| Max weight capacity | 100kg / monitor      |
| VESA maximum        | 800 x 600mm          |

## 02 DIMENSIONS / WEIGHT

| Product dimensions W x H x D | 1090 x 1315 x 806mm |
|------------------------------|---------------------|
| Box dimensions W x H x D     | 1100 x 270 x 620mm  |
| Weight (without box)         | 41.8kg              |
| Weight (with box)            | 45.7kg              |
| EAN code                     | 4948570033096       |