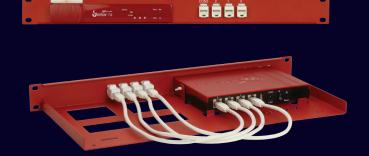

## ALL THE REASONS TO RACK YOUR APPLIANCE

- Rackmount.IT kits clean up your 19 inch rack and increase the reliability of your appliance.
- Easy 5-minute assembly in a 19 inch rack.
- Front facing network connections.
- Fixed appliance and power supply.
- Next to standard models, Rackmount.IT provides custom made kits in any color on project basis.