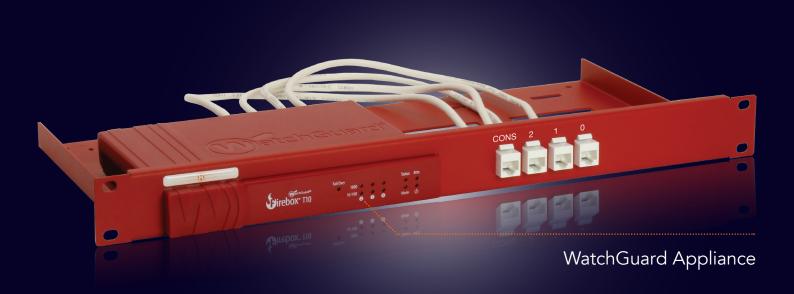

Product Line
WG-RACK

Type RM-WG-T3

## Supported Models WATCHGUARD FIREBOX T10 FIREBOX T15

DIMENSIONS 1U

COLOR WatchGuard Red

PACKING DIMENSIONS 80 x 520 x 270 mm
3.14 x 20.47 x 10.63 in

PRODUCT DIMENSIONS 44 x 482 x 217 mm

(height x width x depth) 1.73 x 18.98 x 8.54 in

## ALL THE REASONS TO RACK YOUR APPLIANCE

- Rackmount.IT kits clean up your 19 inch rack and increase the reliability of your appliance.
- Easy 5-minute assembly in a 19 inch rack.
- Front facing network connections.
- Fixed appliance and power supply.
- Next to standard models, Rackmount.IT provides custom made kits in any color on project basis.