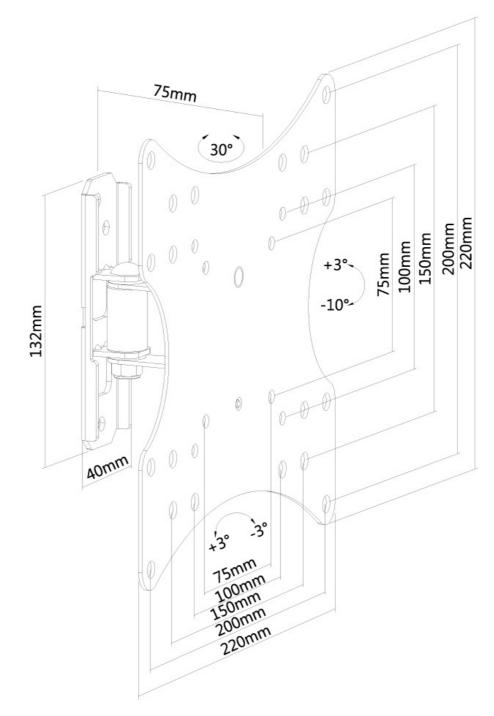

#### GENERAL

| Min. screen size* | 10 inch            |
|-------------------|--------------------|
| Max. screen size* | 40 inch            |
| Max. weight       | 20 kg (per screen) |
| Screens           | 2                  |
| VESA minimum      | 75x75 mm           |
| VESA maximum      | 200x200 mm         |
| Distance to wall  | 7,5 cm             |
|                   |                    |

### FUNCTIONALITY

| Туре             | Tilt   |
|------------------|--------|
|                  | Swivel |
| Tilt (degrees)   | 13°    |
| Swivel (degrees) | 30°    |
| Adjustment type  | None   |
|                  |        |
| INFORMATION      |        |
| Color            | Black  |
| Main material    | Steel  |

Neomountss' tilt (13°) and swivel (30°) technology allows the mount to change to any viewing angle to fully benefit from the capabilities of the flat screen. The mount is 7,5 centimetres deep.

Neomounts FPMA-W115BLACK has one pivot point and is suitable for screens up to 40" (102 cm). The weight capacity of this product is 20 kg each screen. The wall mount is suitable for screens that meet VESA hole pattern 75x75 to 200x200mm. Different hole patterns can be covered using Neomounts VESA adapter plates.