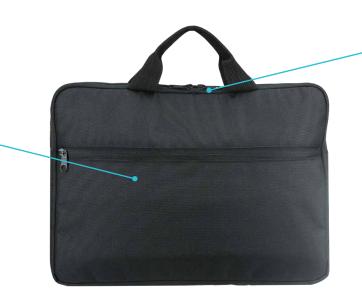

## **BRIEFCASE TOPLOADING**

SIZE 11-14" & 14-16"

Ref. 003059 - 003060

**TOPLOADING OPENING** 

## **SPECIFICATIONS**

**FRONT POCKET FOR ACCESSORIES** 

| Ref    | Produc designation              |                  | EAN code      |              |
|--------|---------------------------------|------------------|---------------|--------------|
| 003059 | Basic Netcover 12.5-14" - Black |                  | 3700992520209 |              |
| 003060 | Basic Netcover 14-16" - Black   |                  | 3700992520216 |              |
|        |                                 |                  |               |              |
| Weight | Interior dimensions             | Exterior dimensi | ons           | PCB quantity |
|        |                                 | 370 x 270 x 45 r | nm            | 70           |
| 200g   | 385 x 290 x 25 mm               | 415 x 325 x 45 m | nm            | 70           |