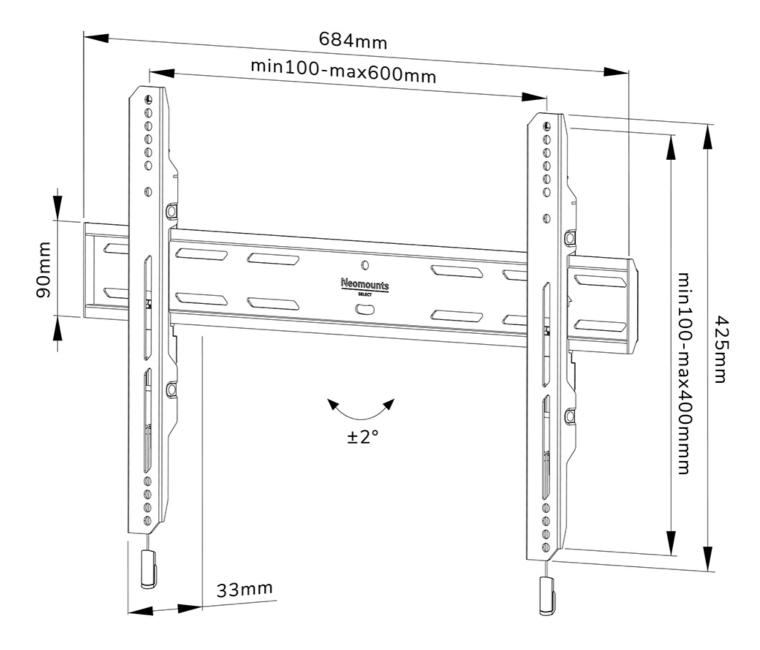

#### GENERAL

| Min. screen size* | 40 inch            |
|-------------------|--------------------|
| Max. screen size* | 82 inch            |
| Max. weight       | 70 kg (per screen) |
| Screens           | 1                  |
| VESA minimum      | 100x100 mm         |
| VESA maximum      | 600x400 mm         |
| Distance to wall  | 3,3 cm             |
|                   |                    |

#### FUNCTIONALITY

| Туре            | Fixed                              |
|-----------------|------------------------------------|
| Height          | 42,5 cm                            |
| Width           | 68,4 cm                            |
| Depth           | 3,3 cm                             |
| Adjustment type | Micro adjustment                   |
| Lockable        | Lockable - Security screw included |
|                 |                                    |

The WL30S-850BL16 has a depth of 3,3 cm and is suitable for screens that meet VESA hole pattern 100x100 to 600x400mm. It is possible to lock the wall mount using the included anti-theft screw or a padlock (not included).