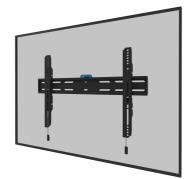

#### Neomounts WL30S-850BL16 fixed wall mount for 40-82" screens - Black

The Neomounts WL30S-850BL16 is a fixed wall mount for flat screens up to 82" with a maximum weight capacity of 70 kg. Height and level adjustment is available for the perfect installation.

The WL30S-850BL16 has a depth of 3,3 cm and is suitable for screens that meet VESA hole pattern 100x100 to 600x400mm. It is possible to lock the wall mount using the included anti-theft screw or a padlock (not included).

The mount features a nifty magnetic pull & release system, that allows you to attach the TV in a wink of an eye and secure the TV in safe and solid manner. Afterwards, the pull & release straps can be easily hidden behind the screen by clicking the magnet to the mount. A separate spirit level tool is included with the wall mount, as well as a fixing template, to ensure easy installation of the mount.