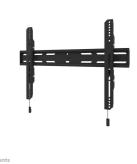

#### Neomounts WL30S-850BL16 fixed wall mount for 40-82" screens - Black

The Neomounts WL30S-850BL16 is a fixed wall mount for flat screens up to 82" with a maximum weight capacity of 70 kg. Height and level adjustment is available for the perfect installation.

The WL30S-850BL16 has a depth of 3,3 cm and is suitable for screens that meet VESA hole pattern 100x100 to 600x400mm. It is possible to lock the wall mount using the included anti-theft screw or a padlock (not included).

The mount features a nifty magnetic pull & release system, that allows you to attach the TV in a wink of an eye and secure the TV in safe and solid manner. Afterwards, the pull & release straps can be easily hidden behind the screen by clicking the magnet to the mount. A separate spirit level tool is included with the wall mount, as well as a fixing template, to ensure easy installation of the mount.