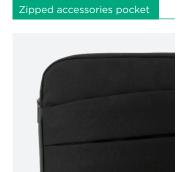

#### **PLUS-PRODUCTS**

- Materials from recycling channels
- Waterproof and shock-absorbing foam (8 mm)
- Designed in France
- Waterproof and reinforced bottom