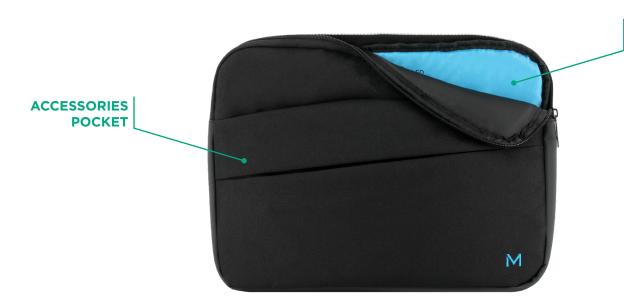

**SLEEVE** SIZE 12.5-14" Ref. 064004

**WATERPROOF FOAM** 

front

back

#### **PLUS-PRODUCTS**

- Materials from recycling channels
- Waterproof and shock-absorbing foam (8 mm)
- Designed in France
- Waterproof and reinforced bottom