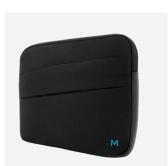

**SLEEVE** SIZE 12.5-14" Ref. 064004

**WATERPROOF FOAM** 

front

back

### ECO DESIGNED SLEEVE 12.5-14"