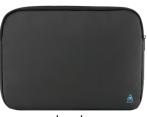

**SLEEVE** SIZE 12.5-14" Ref. 064004

**WATERPROOF FOAM** 

front

back

### ECO DESIGNED SLEEVE 12.5-14"