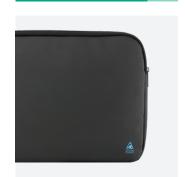

#### **PLUS-PRODUCTS**

- Materials from recycling channels
- Waterproof and shock-absorbing foam (8 mm)
- Designed in France
- Waterproof and reinforced bottom