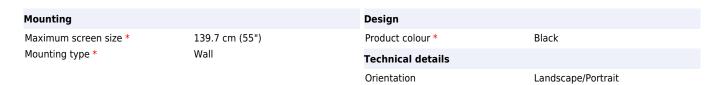

## Chief PSMO2168 signage display mount 139.7 cm (55") Black

Brand : Chief Product code: PSMO2168

Product name: PSMO2168

- Exclusive Q-Latch Mounting System secures the TV to the wall
- Weatherproof design with outdoor-rated finishing & stainless-steel hardware
- Lockable latch for added padlock security
- Supports portrait and landscape orientations
- Low profile mount designed to meet manufacturer requirements for more/less airspace
- Offers quick installation and quick release

## Chief PSMO2168 signage display mount 139.7 cm (55") Black:

Cost-effective wall mount for the Samsung OH55F or OH46F that functions in either landscape or portrait.

Chief PSMO2168. Maximum screen size: 139.7 cm (55"). Product colour: Black