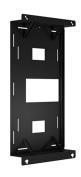

## Chief PSMO2168 signage display mount 139.7 cm (55") Black

Brand : Chief Product code: PSMO2168

Product name: PSMO2168

- Exclusive Q-Latch Mounting System secures the TV to the wall
- Weatherproof design with outdoor-rated finishing & stainless-steel hardware
- Lockable latch for added padlock security
- Supports portrait and landscape orientations
- Low profile mount designed to meet manufacturer requirements for more/less airspace
- Offers quick installation and quick release

Heavy-Duty Custom Outdoor Mount for Samsung Outdoor 55 Inch Display, Black

## Chief PSMO2168 signage display mount 139.7 cm (55") Black:

Cost-effective wall mount for the Samsung OH55F or OH46F that functions in either landscape or portrait.

Chief PSMO2168. Maximum screen size: 139.7 cm (55"). Product colour: Black