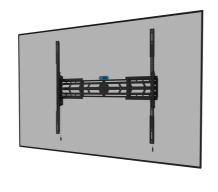

### Neomounts WL30S-950BL19 fixed wall mount for 55-110" screens - Black

The Neomounts WL30S-950BL19 is a fixed heavy-duty wall mount for flat screens up to 110" with a maximum weight capacity of 160 kg. It is possible to install the screen in both portrait and landscape orientation. The mount features individual height adjustable brackets and level adjustment is available for the perfect installation.

The WL30S-950BL19 has a depth of 6,5 cm and is, thanks to the included vertical extension brackets, suitable for screens that meet VESA hole pattern 100x100 to 1500x900 mm. Due to the unique extendable design, the mount can be adjusted to a wide range of screens dimensions; from 55" up to 110". It is possible to lock the mount using a padlock (not included).

The mount features a nifty magnetic pull & release system, that allows you to attach the TV in a wink of an eye and secure the TV in safe and solid manner. Afterwards, the pull & release straps can be easily hidden behind the screen by clicking the magnet to the mount. A separate spirit level tool is included with the wall mount to ensure easy installation of the mount.