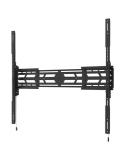

### Neomounts WL30S-950BL19 fixed wall mount for 55-110" screens - Black

The Neomounts WL30S-950BL19 is a fixed heavy-duty wall mount for flat screens up to 110" with a maximum weight capacity of 160 kg. It is possible to install the screen in both portrait and landscape orientation. The mount features individual height adjustable brackets and level adjustment is available for the perfect installation.

The WL30S-950BL19 has a depth of 6,5 cm and is, thanks to the included vertical extension brackets, suitable for screens that meet VESA hole pattern 100x100 to 1500x900 mm. Due to the unique extendable design, the mount can be adjusted to a wide range of screens dimensions; from 55" up to 110". It is possible to lock the mount using a padlock (not included).

The mount features a nifty magnetic pull & release system, that allows you to attach the TV in a wink of an eye and secure the TV in safe and solid manner. Afterwards, the pull & release straps can be easily hidden behind the screen by clicking the magnet to the mount. A separate spirit level tool is included with the wall mount to ensure easy installation of the mount.