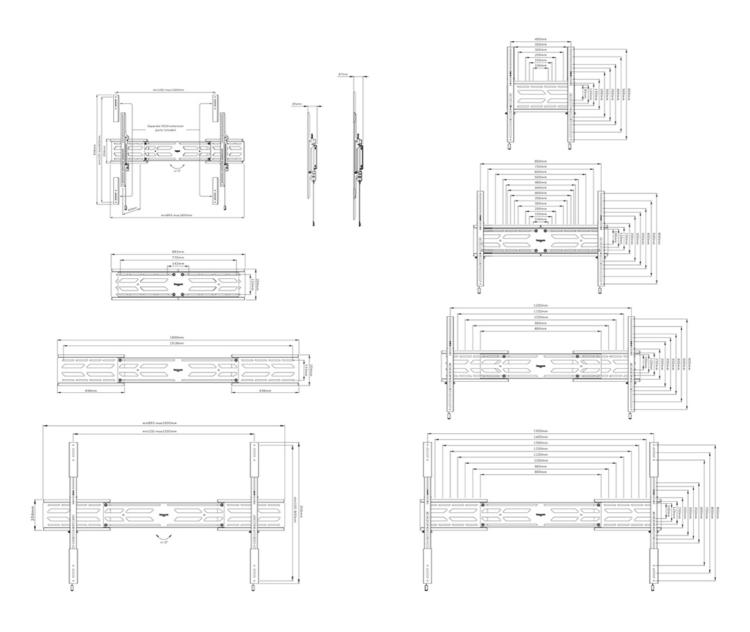

### **GENERAL**

Min. screen size\* 55 inch
Max. screen size\* 110 inch

Max. weight 160 kg (per screen)

Screens 1

 VESA minimum
 100x100

 VESA maximum
 1500x900

 Distance to wall
 6,7 cm

#### **FUNCTIONALITY**

 Type
 Fixed

 Height adjustment
 0-2 cm

 Width adjustment
 89,3-160 cm

 Rotate (degrees)
 +3°, -3°

 Height
 93,6 cm

 Width
 160 cm

 Depth
 6,7 cm

The WL30S-950BL19 has a depth of 6,5 cm and is, thanks to the included vertical extension brackets, suitable for screens that meet VESA hole pattern 100x100 to 1500x900 mm. Due to the unique extendable design, the mount can be adjusted to a wide range of screens dimensions; from 55" up to 110". It is possible to lock the mount using a padlock (not included).