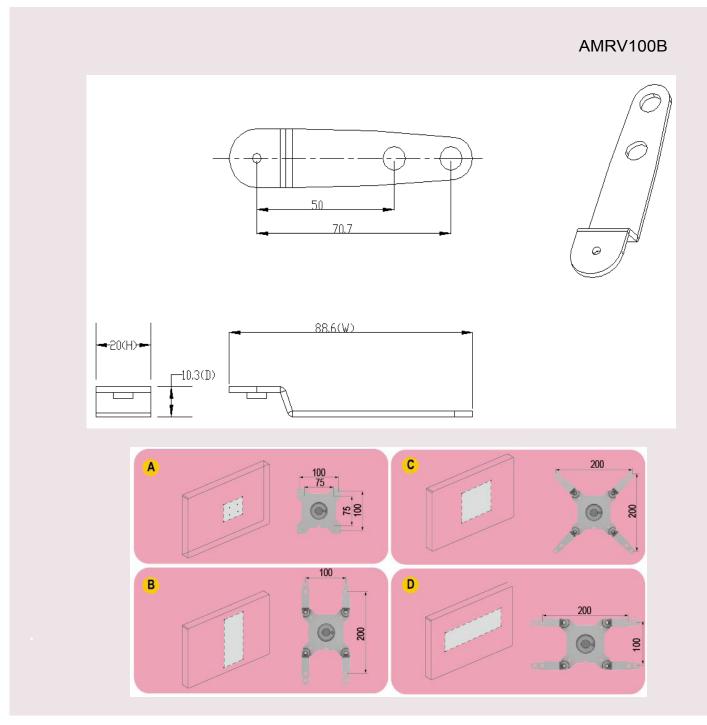

# AMRV100B

VESA 100x100 to VESA 200x200 or 200/100 Adapter, Black finish

AMRV100B allows you to convert from VESA 100x100 to 200x100 or 200x200. Compatible with any mounting device with VESA 100x100, this product provides you with an easy mounting solution! Black finish.

### **Specifications**

| Physical Specifications |                  |                    |                                             |
|-------------------------|------------------|--------------------|---------------------------------------------|
| Mounting Pattern:       | Max.200 x 200 mm | Screw Type:        | M4, M5, M6, M8                              |
| Material:               | Steel            | Dimensions(WxLxD): | 3.49" x 0.79" x 0.41"<br>88.6 x 20 x 10.3mm |
| Weight:                 | 0.36Kg (0.79lbs) | Finish:            | Black                                       |