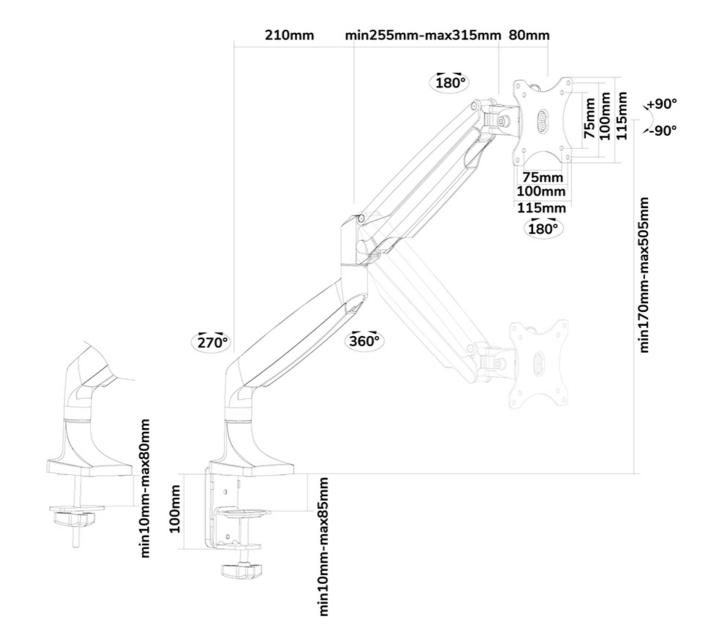

#### GENERAL

| Min. screen size*                                                                   | 10 inch                                                                     |
|-------------------------------------------------------------------------------------|-----------------------------------------------------------------------------|
| Max. screen size*                                                                   | 32 inch                                                                     |
| Min. weight                                                                         | 1 kg (per screen)                                                           |
| Max. weight                                                                         | 9 kg (per screen)                                                           |
| Max. weight                                                                         | 9 kg (per screen)                                                           |
| curved/ultra-wide                                                                   |                                                                             |
| Screens                                                                             | 1                                                                           |
| VESA minimum                                                                        | 75x75 mm                                                                    |
| VESA maximum                                                                        | 100x100 mm                                                                  |
| Desk mount                                                                          | Grommet                                                                     |
|                                                                                     | Clamp                                                                       |
| Distance to wall                                                                    | 12,2-64,7 cm                                                                |
|                                                                                     |                                                                             |
| FUNCTIONALITY                                                                       |                                                                             |
| FUNCTIONALITY<br>Type                                                               | Full motion                                                                 |
|                                                                                     | Full motion<br>Tilt                                                         |
|                                                                                     |                                                                             |
|                                                                                     | Tilt                                                                        |
|                                                                                     | Tilt<br>Rotate                                                              |
| Туре                                                                                | Tilt<br>Rotate<br>Swivel                                                    |
| Type<br>Height adjustment                                                           | Tilt<br>Rotate<br>Swivel<br>17-50,5 cm                                      |
| Type<br>Height adjustment<br>Width adjustment                                       | Tilt<br>Rotate<br>Swivel<br>17-50,5 cm<br>105 cm                            |
| Type<br>Height adjustment<br>Width adjustment<br>Depth adjustment                   | Tilt<br>Rotate<br>Swivel<br>17-50,5 cm<br>105 cm<br>8-60,5 cm               |
| Type<br>Height adjustment<br>Width adjustment<br>Depth adjustment<br>Tilt (degrees) | Tilt<br>Rotate<br>Swivel<br>17-50,5 cm<br>105 cm<br>8-60,5 cm<br>+90°, -90° |

Neomountss' unique tilt (180°), rotate (180°) and swivel (360°) technology allows the mount to change to any viewing angle to fully benefit from the capabilities of the flat screen. The mount is easily height adjustable from 17 to 51 centimetres using a gas spring. Depth adjustable from 0 to 61 centimetres. A unique cable management conceals and routes cables from mount to flat screen. Hide your cables to keep the workplace nice and tidy.

Neomounts NM-D750BLACK has three pivot points and is suitable for screens up to 32" (82 cm). The weight capacity of this product is 9 kg each screen. The desk mount is suitable for screens that meet VESA hole pattern 75x75 or 100x100mm. Different hole patterns can be covered using Neomounts VESA adapter plates.