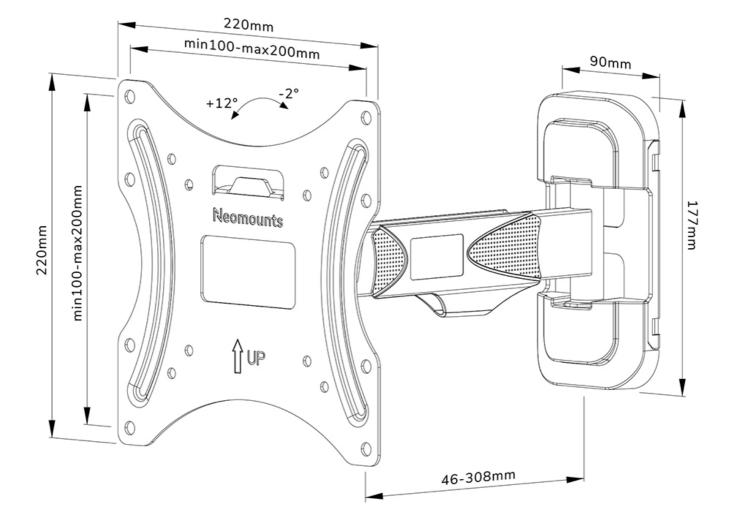

### GENERAL

| Min. screen size* | 32 inch            |
|-------------------|--------------------|
| Max. screen size* | 55 inch            |
| Max. weight       | 35 kg (per screen) |
| Screens           | 1                  |
| VESA minimum      | 100x100 mm         |
| VESA maximum      | 200x200 mm         |
| Distance to wall  | 4,6-30,8 cm        |
|                   |                    |

### FUNCTIONALITY Type

| Туре             | Full motion<br>Tilt |
|------------------|---------------------|
|                  | Swivel              |
| Tilt (degrees)   | +12°, -2°           |
| Swivel (degrees) | 30°                 |
| Height           | 22 cm               |
| Width            | 22 cm               |
| Depth            | 4,6 cm              |
|                  |                     |
| INFORMATION      |                     |