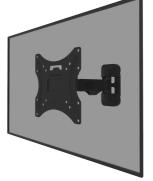

### Neomounts WL40-540BL12 full motion wall mount for 32-55" screens - Black

The Neomounts WL40-540BL12 is a full motion wall mount for flat screens up to 55" with a maximum weight capacity of 35 kg. The versatile tilt (14°) and swivel (30°) technology allows you to create the optimum viewing angle. The mount can be levelled for the perfect installation.

Neomount

The WL40-540BL12 has a depth of 4,6-30,8 cm and is suitable for screens that meet VESA hole pattern 100x100 to 200x200 mm.

The mount features a nifty Easy-release system, that allows you to attach the TV in a wink of an eye. The mount is equipped with cable management, to secure any loose cables on the back of the screen.