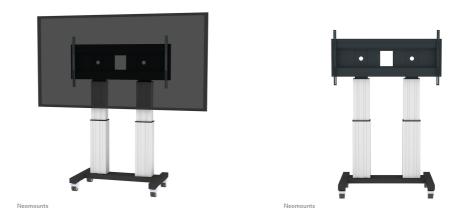

### Neomounts Mobile Motorised TV/LFD Trolley for 70"-120" screen, Height Adjustable -Silver

With the Neomounts PLASMA-M2600SILVER automatic height adjustable floor stand you place a large format flat screen on the floor. Get optimal positioning for both standing and seated audiences, in any application, in any part of your location. Perfect to use in a class room, boardroom, presentation room or public entrance.

The PLASMA-M2600SILVER is suited for screens between 70" - 120" and has a load capacity of 250 kg. The trolley is suitable for screens with a VESA hole pattern of 400x200 to 1200x600 mm. Behind the screen is a 6 cm deep space available to mount a media player or mini-computer. Cables can be guided at the back of the mount.

Easily roll this cart over doorways and thresholds with to the high quality wheels. The mobile electric floor lift is automatically height adjustable over a height of 50 cm. From the floor to the center the distance of the screen is variable from 131 cm to 181 cm.

The Neomounts PLASMA-M2600SILVER comes in a black RAL 9005 color and is a great choice for space saving placement or when wall-, ceiling mounting or desk placement is not an option. The trolley features four solid castor wheels, of which the two front wheels are equipped with a brake.