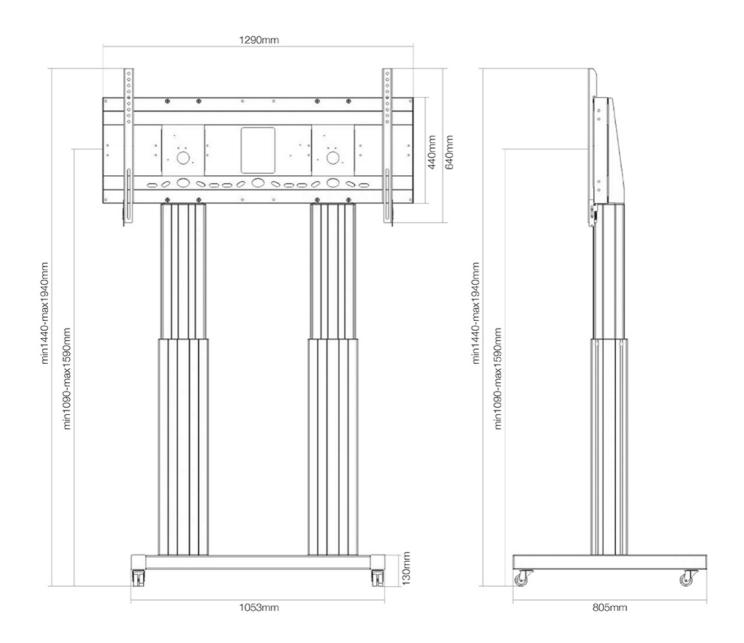

#### GENERAL

| Min. screen size* | 70 inch             |
|-------------------|---------------------|
| Max. screen size* | 120 inch            |
| Min. weight       | 0 kg (per screen)   |
| Max. weight       | 250 kg (per screen) |
| Screens           | 1                   |
| VESA minimum      | 400x200 mm          |
| VESA maximum      | 1200x600 mm         |
|                   |                     |

#### FUNCTIONALITY

| Height adjustment | 109-159 cm                         |
|-------------------|------------------------------------|
| Width             | 129 cm                             |
| Depth             | 72 cm                              |
| Adjustment type   | Motorised                          |
| Lockable          | Lockable - Padlock not<br>included |

Easily roll this cart over doorways and thresholds with to the high quality wheels. The mobile electric floor lift is automatically height adjustable over a height of 50 cm. From the floor to the center the distance of the screen is variable from 131 cm to 181 cm.