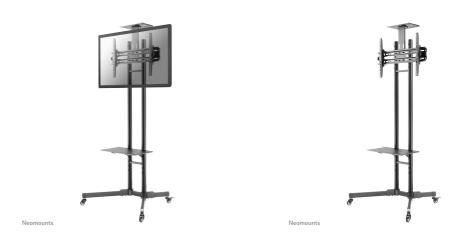

# Neomounts Mobile Monitor/TV Floor Stand for 32-70" screen, Height Adjustable - Black

The Neomounts floor stand, model PLASMA-M1700E is a mobile floor stand for flat screens up to 70" (178 cm). This mobile stand is a great choice for space saving placement or when wall-, ceiling mounting or desk placement is not an option. This cart stretches your investment by serving a variety of projection needs by sharing a large display over multiple rooms. Get optimal positioning for both standing and seated audiences, in any application, in any part of your location.

Neomounts' floor stand, PLASMA-M1700E holds your TV, AV equipment and even hides your cables. The casters allow the stand to move it to where you need it. Easily roll this cart through doorways and over thresholds. The trolley features four solid castor wheels, of which the two front wheels are equipped with a brake.