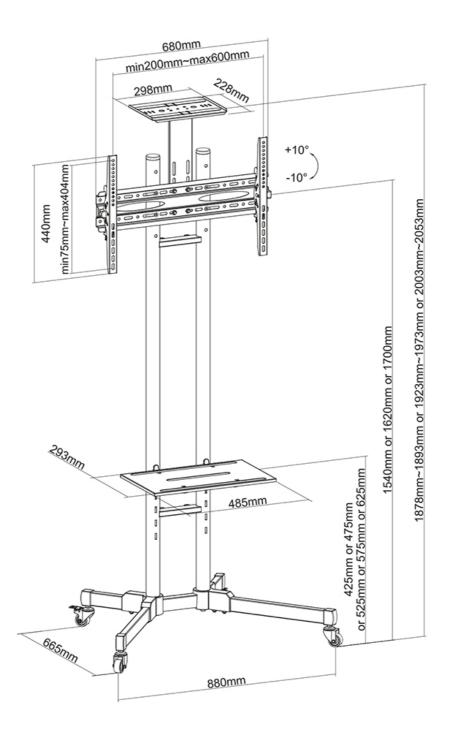

#### **GENERAL**

Min. screen size\* 32 inch
Max. screen size\* 70 inch

Max. weight 50 kg (per screen)

Screens

VESA minimum 200x200 mm VESA maximum 600x400 mm

#### **FUNCTIONALITY**

Type Tilt
Height adjustment 154-170 cm
Tilt (degrees) 20°
Adjustment type Manual

Neomounts PLASMA-M1700E has one pivot point and is suitable for screens up to 70" (178 cm). The weight capacity of this product is 50 kg for the screen, 10 kg for the multimedia shelf and 5 kg for the camera shelf. The multimedia shelf is height adjustable from 42,5 to 62,5 cm. The camera shelf is height adjustable from 187,8 to 205,3 cm. The stand is suitable for screens that meet VESA hole pattern 200x200 to 600x400mm.