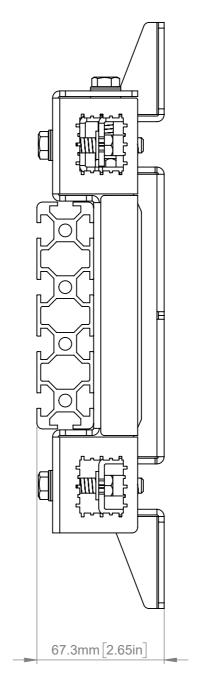

## SIDE VIEW WITH BT8390 RAIL

MAX HEIGHT

**CENTRE HEIGHT** 

MIN HEIGHT

CENTRE DEPTH

MIN DEPTH

| B-Tech Int       | ernational Design &                                      | Manufac   | turing Limited | B-Tech No: | BT8390-WFK6                                              |
|------------------|----------------------------------------------------------|-----------|----------------|------------|----------------------------------------------------------|
| Pa               | art of the B-Tech Inte                                   | rnational | Group          | Title:     | System X Adjustable Height - Depth Rail Mounting Bracket |
| CRN              | UNLESS OTHERWISE SPECIFIED DIMENSIONS ARE IN MILLIMETERS | Size:     | A3             | Revision:  | R00                                                      |
| TECH             |                                                          | Scale:    | 1:2            | Date:      | 23/11/2022                                               |
| BETTER EN DESIGN |                                                          | Sheet:    | 2 of 2         | File Name: | BTD-BT8390-WFK6                                          |