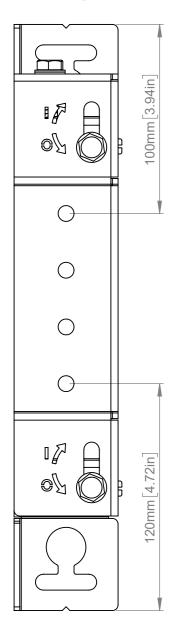

ISOMETRIC VIEW

REVERSE - ISOMETRIC VIEW

|            | B-Tech International Design & Manufacturing Limited Part of the B-Tech International Group |                                                          |        |        | B-Tech No: | BT8390-WFK6                                              |
|------------|--------------------------------------------------------------------------------------------|----------------------------------------------------------|--------|--------|------------|----------------------------------------------------------|
|            |                                                                                            |                                                          |        |        | Title:     | System X Adjustable Height - Depth Rail Mounting Bracket |
| /er<br>ech | BETTER & DESIGN.                                                                           | UNLESS OTHERWISE SPECIFIED DIMENSIONS ARE IN MILLIMETERS | Size:  | A3     | Revision:  | R00                                                      |
|            |                                                                                            |                                                          | Scale: | 1:2    | Date:      | 23/11/2022                                               |
|            |                                                                                            |                                                          | Sheet: | 1 of 2 | File Name: | BTD-BT8390-WFK6                                          |