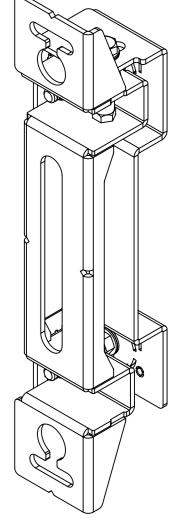

ISOMETRIC VIEW

REVERSE - ISOMETRIC VIEW

|            | B-Tech International Design & Manufacturing Limited Part of the B-Tech International Group |                                                          |        |        | B-Tech No: | BT8390-WFK6                                              |
|------------|--------------------------------------------------------------------------------------------|----------------------------------------------------------|--------|--------|------------|----------------------------------------------------------|
|            |                                                                                            |                                                          |        |        | Title:     | System X Adjustable Height - Depth Rail Mounting Bracket |
| /er<br>ech | BETTER & DESIGN.                                                                           | UNLESS OTHERWISE SPECIFIED DIMENSIONS ARE IN MILLIMETERS | Size:  | A3     | Revision:  | R00                                                      |
|            |                                                                                            |                                                          | Scale: | 1:2    | Date:      | 23/11/2022                                               |
|            |                                                                                            |                                                          | Sheet: | 1 of 2 | File Name: | BTD-BT8390-WFK6                                          |