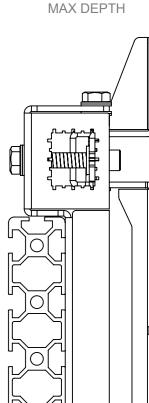

## SIDE VIEW WITH BT8390 RAIL

MAX HEIGHT

**CENTRE HEIGHT** 

MIN HEIGHT

CENTRE DEPTH

MIN DEPTH

| B-Tech Int       | ernational Design &                                      | Manufac   | turing Limited | B-Tech No: | BT8390-WFK6                                              |
|------------------|----------------------------------------------------------|-----------|----------------|------------|----------------------------------------------------------|
| Pa               | art of the B-Tech Inte                                   | rnational | Group          | Title:     | System X Adjustable Height - Depth Rail Mounting Bracket |
| CRN              | UNLESS OTHERWISE SPECIFIED DIMENSIONS ARE IN MILLIMETERS | Size:     | A3             | Revision:  | R00                                                      |
| TECH             |                                                          | Scale:    | 1:2            | Date:      | 23/11/2022                                               |
| BETTER EN DESIGN |                                                          | Sheet:    | 2 of 2         | File Name: | BTD-BT8390-WFK6                                          |