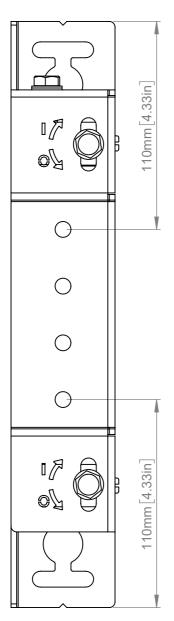

ISOMETRIC VIEW

REVERSE - ISOMETRIC VIEW

|            | B-Tech International Design & Manufacturing Limited Part of the B-Tech International Group |                                                          |        |        | B-Tech No: | BT8390-WFK6                                              |
|------------|--------------------------------------------------------------------------------------------|----------------------------------------------------------|--------|--------|------------|----------------------------------------------------------|
|            |                                                                                            |                                                          |        |        | Title:     | System X Adjustable Height - Depth Rail Mounting Bracket |
| /er<br>ech | BETTER & DESIGN.                                                                           | UNLESS OTHERWISE SPECIFIED DIMENSIONS ARE IN MILLIMETERS | Size:  | A3     | Revision:  | R00                                                      |
|            |                                                                                            |                                                          | Scale: | 1:2    | Date:      | 23/11/2022                                               |
|            |                                                                                            |                                                          | Sheet: | 1 of 2 | File Name: | BTD-BT8390-WFK6                                          |