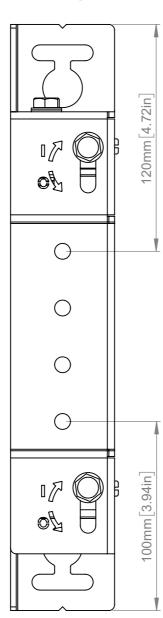

ISOMETRIC VIEW

REVERSE - ISOMETRIC VIEW

|            | B-Tech International Design & Manufacturing Limited Part of the B-Tech International Group |                                                          |        |        | B-Tech No: | BT8390-WFK6                                              |
|------------|--------------------------------------------------------------------------------------------|----------------------------------------------------------|--------|--------|------------|----------------------------------------------------------|
|            |                                                                                            |                                                          |        |        | Title:     | System X Adjustable Height - Depth Rail Mounting Bracket |
| /er<br>ech | BETTER & DESIGN.                                                                           | UNLESS OTHERWISE SPECIFIED DIMENSIONS ARE IN MILLIMETERS | Size:  | A3     | Revision:  | R00                                                      |
|            |                                                                                            |                                                          | Scale: | 1:2    | Date:      | 23/11/2022                                               |
|            |                                                                                            |                                                          | Sheet: | 1 of 2 | File Name: | BTD-BT8390-WFK6                                          |