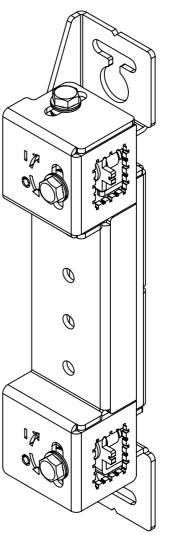

ISOMETRIC VIEW

REVERSE - ISOMETRIC VIEW

|            | B-Tech International Design & Manufacturing Limited Part of the B-Tech International Group |                                                          |        |        | B-Tech No: | BT8390-WFK6                                              |
|------------|--------------------------------------------------------------------------------------------|----------------------------------------------------------|--------|--------|------------|----------------------------------------------------------|
|            |                                                                                            |                                                          |        |        | Title:     | System X Adjustable Height - Depth Rail Mounting Bracket |
| /er<br>ech | BETTER & DESIGN.                                                                           | UNLESS OTHERWISE SPECIFIED DIMENSIONS ARE IN MILLIMETERS | Size:  | A3     | Revision:  | R00                                                      |
|            |                                                                                            |                                                          | Scale: | 1:2    | Date:      | 23/11/2022                                               |
|            |                                                                                            |                                                          | Sheet: | 1 of 2 | File Name: | BTD-BT8390-WFK6                                          |