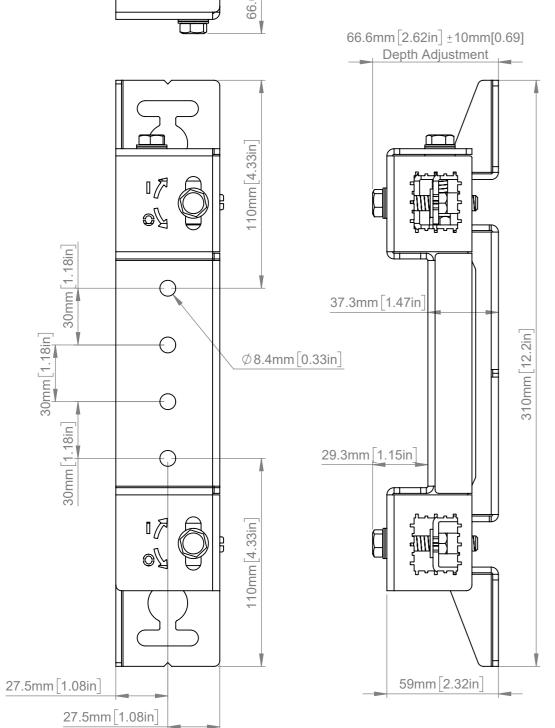

ISOMETRIC VIEW

REVERSE - ISOMETRIC VIEW

|            | B-Tech International Design & Manufacturing Limited Part of the B-Tech International Group |                                                          |        |        | B-Tech No: | BT8390-WFK6                                              |
|------------|--------------------------------------------------------------------------------------------|----------------------------------------------------------|--------|--------|------------|----------------------------------------------------------|
|            |                                                                                            |                                                          |        |        | Title:     | System X Adjustable Height - Depth Rail Mounting Bracket |
| /er<br>ech | BETTER & DESIGN.                                                                           | UNLESS OTHERWISE SPECIFIED DIMENSIONS ARE IN MILLIMETERS | Size:  | A3     | Revision:  | R00                                                      |
|            |                                                                                            |                                                          | Scale: | 1:2    | Date:      | 23/11/2022                                               |
|            |                                                                                            |                                                          | Sheet: | 1 of 2 | File Name: | BTD-BT8390-WFK6                                          |