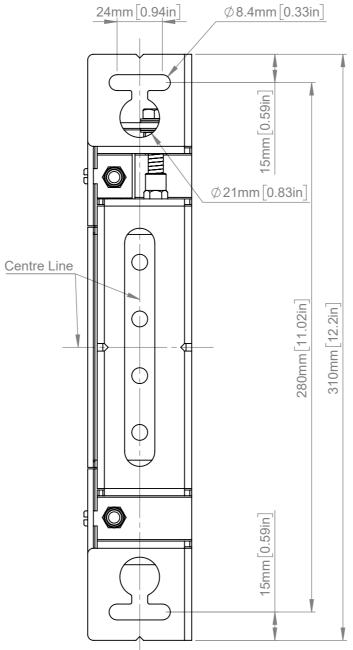

ISOMETRIC VIEW

REVERSE - ISOMETRIC VIEW

|            | B-Tech International Design & Manufacturing Limited Part of the B-Tech International Group |                                                          |        |        | B-Tech No: | BT8390-WFK6                                              |
|------------|--------------------------------------------------------------------------------------------|----------------------------------------------------------|--------|--------|------------|----------------------------------------------------------|
|            |                                                                                            |                                                          |        |        | Title:     | System X Adjustable Height - Depth Rail Mounting Bracket |
| /er<br>ech | BETTER & DESIGN.                                                                           | UNLESS OTHERWISE SPECIFIED DIMENSIONS ARE IN MILLIMETERS | Size:  | A3     | Revision:  | R00                                                      |
|            |                                                                                            |                                                          | Scale: | 1:2    | Date:      | 23/11/2022                                               |
|            |                                                                                            |                                                          | Sheet: | 1 of 2 | File Name: | BTD-BT8390-WFK6                                          |