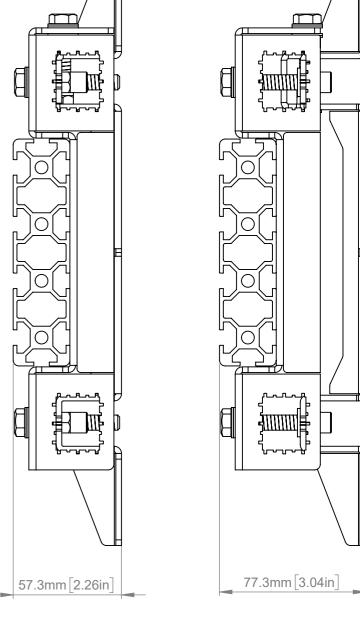

## SIDE VIEW WITH BT8390 RAIL

MAX HEIGHT

**CENTRE HEIGHT** 

MIN HEIGHT

CENTRE DEPTH

MIN DEPTH

| B-Tech Int       | ernational Design &                                      | Manufac   | turing Limited | B-Tech No: | BT8390-WFK6                                              |
|------------------|----------------------------------------------------------|-----------|----------------|------------|----------------------------------------------------------|
| Pa               | art of the B-Tech Inte                                   | rnational | Group          | Title:     | System X Adjustable Height - Depth Rail Mounting Bracket |
| CRN              | UNLESS OTHERWISE SPECIFIED DIMENSIONS ARE IN MILLIMETERS | Size:     | A3             | Revision:  | R00                                                      |
| TECH             |                                                          | Scale:    | 1:2            | Date:      | 23/11/2022                                               |
| BETTER EN DESIGN |                                                          | Sheet:    | 2 of 2         | File Name: | BTD-BT8390-WFK6                                          |