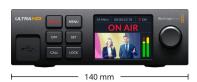

# Blackmagic Web Presenter 4K

Blackmagic Web Presenter 4K is the ultimate HD and Ultra HD streaming solution that includes a professional hardware streaming engine for streaming up to 2160p60 directly to YouTube, Facebook, Twitter and more! Plus you can stream to the internet using Ethernet or connect a 5G or 4G phone to use mobile data! The built in USB connections also work like a webcam, so you can connect a computer and use any video software. You even get a monitoring output with video, audio meters, trend graphs and more!

#### **Control Panel**

Built in control panel with 2.2 inch color display for video preview, audio meters and status.