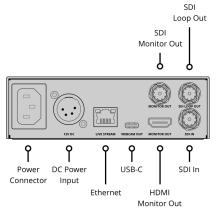

#### Connections

**SDI Video Inputs** 

1

**SDI Video Outputs** 

1 x loop out, 1 x monitor out.

**SDI Rates** 

1.5G, 3G, 6G, 12G

**HDMI Video Outputs** 

1 x monitor out

## **Webcam Output**

1 x USB-C up to 2160p60

#### Ethernet

Ethernet supports 10/100/1000 BaseT for live streaming, software control and software updates.

# Power Requirements

**Power Supply** 

1 x Internal 100 - 240V AC.

12V DC Input

1 x +12V DC 4-pin XLR.

**Power Usage** 

25 W