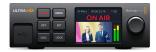

# Blackmagic Web Presenter 4K

Blackmagic Web Presenter 4K is the ultimate HD and Ultra HD streaming solution that includes a professional hardware streaming engine for streaming up to 2160p60 directly to YouTube, Facebook, Twitter and more! Plus you can stream to the internet using Ethernet or connect a 5G or 4G phone to use mobile data! The built in USB connections also work like a webcam, so you can connect a computer and use any video software. You even get a monitoring output with video, audio meters, trend graphs and more!