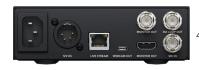

#### Connections

**SDI Video Inputs** 

1

**SDI Video Outputs** 

1 x loop out, 1 x monitor out.

**SDI Rates** 

1.5G, 3G, 6G, 12G

**HDMI Video Outputs** 

1 x monitor out

## **Webcam Output**

1 x USB-C up to 2160p60

#### Ethernet

Ethernet supports 10/100/1000 BaseT for live streaming, software control and software updates.

# Power Requirements

**Power Supply** 

1 x Internal 100 - 240V AC.

12V DC Input

1 x +12V DC 4-pin XLR.

**Power Usage** 

25 W