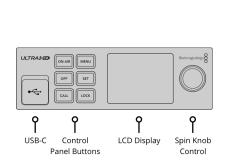

#### **Control Panel**

Built in control panel with 2.2 inch color display for video preview, audio meters and status.

#### **Device Control**

Front panel, USB-C or ethernet.