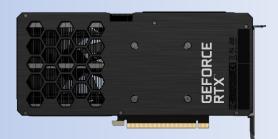

- ●12GB, GDDR6 on board memory
- OC Version
- Dual Fan design
- OdB Technology
- RGB Lighting
- DrMOS
- Copper Base
- Backplate included

DisplayPort 1.4a x3/HDMI 2.1

| Specifications |                    |
|----------------|--------------------|
| Part Number    | NE63060T19K9-190AD |
| GPU            | RTX 3060           |
| Core Name      | GA106              |
| CUDA Cores     | 3584               |
| Mem. Amount    | 12 GB              |
| Mem. Interface | 192 bit            |
| DRAM           | GDDR6              |
| Core Clock     | 1320 MHz           |
| Boost Clock    | 1837 MHz           |
| Memory Speed   | 15 Gbps            |
| Mem. Bandwidth | 360 (GB/Sec)       |
| Board Power    | 180 W              |
| Board size     | 245x119x40mm       |
| Bracket        | 2 slot             |
| Cooler         | 2 slot             |
| Box size       | 342x221x66mm       |
| Pack           | 10 per carton      |
| EAN code       | 4710562242461      |