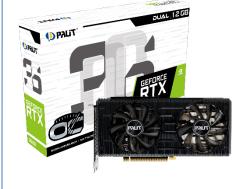

## GEFORCE RTX 3060 DUAL OC

The GeForce RTX<sup>TM</sup> 3060 is powered by the NVIDIA Ampere architecture. It's built with enhanced RT Cores and Tensor Cores, new streaming multiprocessors, and high-speed G6 memory.

- ●12GB, GDDR6 on board memory
- OC Version
- Dual Fan design
- OdB Technology
- RGB Lighting
- DrMOS
- Copper Base
- Backplate included