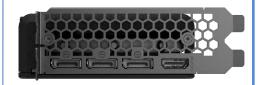

DisplayPort 1.4a x3/HDMI 2.1

| Specifications |                    |
|----------------|--------------------|
| Part Number    | NE63060T19K9-190AD |
| GPU            | RTX 3060           |
| Core Name      | GA106              |
| CUDA Cores     | 3584               |
| Mem. Amount    | 12 GB              |
| Mem. Interface | 192 bit            |
| DRAM           | GDDR6              |
| Core Clock     | 1320 MHz           |
| Boost Clock    | 1837 MHz           |
| Memory Speed   | 15 Gbps            |
| Mem. Bandwidth | 360 (GB/Sec)       |
| Board Power    | 180 W              |
| Board size     | 245x119x40mm       |
| Bracket        | 2 slot             |
| Cooler         | 2 slot             |
| Box size       | 342x221x66mm       |
| Pack           | 10 per carton      |
| EAN code       | 4710562242461      |