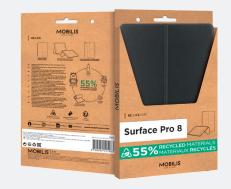

### PROTECTIVE CASE WITH FLAP

FOR SURFACE PRO 8

Ref. 068005

Weight: 354 g I Dimensions: 220 x 292 x 15 mm

- 2 usage positions: video mode and keyboard mode
- 55% recycled materials used
- Access to all ports and functionalities
- Smart flap: automatic sleep/wake mode

## PROTECTIVE CASE WITH FLAP FOR SURFACE PRO 8

Video mode

Keyboard mode

### **SPECIFICATIONS**

| Ref<br>068005               | Product  RE.LIFE Case for Surface Pro 8 - Black |               | EAN code<br>3700992525983 |
|-----------------------------|-------------------------------------------------|---------------|---------------------------|
| Packed product weight 396 g | Packed product dimensions<br>225 x 292 x 17 mm  | SPCB quantity | PCB quantity              |