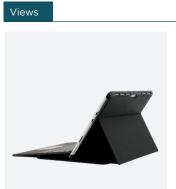

## MOBILIS CARE & CARRY

# **RE.LIFE**

RE.LIFE is the first eco-designed range with materials from recycling channels and with Global Recycled Standard certification.

Each element of the new RE.LIFE range line is made with 55% to 90% of recycled materials, while maintaining the quality of protection and the durability of your mobile devices!



### PROTECTIVE CASE WITH FLAP

FOR SURFACE PRO 8

Ref. 068005





Weight: 354 g I Dimensions: 220 x 292 x 15 mm

- 2 usage positions: video mode and keyboard mode
- 55% recycled materials used
- Access to all ports and functionalities
- Smart flap: automatic sleep/wake mode







# MOBILIS® CARE & CARRY

## PROTECTIVE CASE WITH FLAP FOR SURFACE PRO 8









Video mode

Keyboard mode

### Recycled materials



### **SPECIFICATIONS**

| Ref<br>068005               | Product  RE.LIFE Case for Surface Pro 8 - Black |               | EAN code<br>3700992525983 |
|-----------------------------|-------------------------------------------------|---------------|---------------------------|
| Packed product weight 396 g | Packed product dimensions<br>225 x 292 x 17 mm  | SPCB quantity | PCB quantity              |



#### www.mobiliscase.com