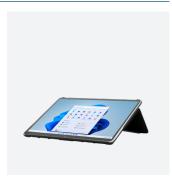

## MOBILIS CARE & CARRY

# **RE.LIFE**

RE.LIFE is the first eco-designed range with materials from recycling channels and with Global Recycled Standard certification.

Each element of the new RE.LIFE range line is made with 55% to 90% of recycled materials, while maintaining the quality of protection and the durability of your mobile devices!



### PROTECTIVE CASE WITH FLAP

FOR SURFACE PRO 8

Ref. 068005





Weight: 354 g I Dimensions: 220 x 292 x 15 mm

- 2 usage positions: video mode and keyboard mode
- 55% recycled materials used
- Access to all ports and functionalities
- Smart flap: automatic sleep/wake mode







# MOBILIS® CARE & CARRY

## PROTECTIVE CASE WITH FLAP FOR SURFACE PRO 8









Video mode

Keyboard mode

### Recycled materials



### **SPECIFICATIONS**

| Ref<br>068005               | Product  RE.LIFE Case for Surface Pro 8 - Black |               | EAN code<br>3700992525983 |
|-----------------------------|-------------------------------------------------|---------------|---------------------------|
| Packed product weight 396 g | Packed product dimensions<br>225 x 292 x 17 mm  | SPCB quantity | PCB quantity              |



#### www.mobiliscase.com