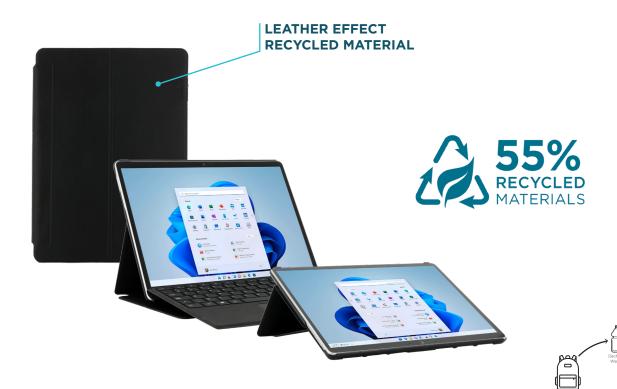

# **RE.LIFE**

RE.LIFE is the first eco-designed range with materials from recycling channels and with Global Recycled Standard certification.

Each element of the new RE.LIFE range line is made with 55% to 90% of recycled materials, while maintaining the quality of protection and the durability of your mobile devices!

### PROTECTIVE CASE WITH FLAP

FOR SURFACE PRO 8

Ref. 068005

Weight: 354 g I Dimensions: 220 x 292 x 15 mm

- 2 usage positions: video mode and keyboard mode
- 55% recycled materials used
- Access to all ports and functionalities
- Smart flap: automatic sleep/wake mode