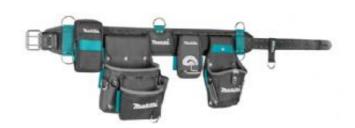

## **Ultimate Heavyweight Tool Belt Set**

E-15235

Forty various tool holders and pockets • Distributes weight of tools evenly around your waist for all day long comfort • Completely customizable. Can be loaded up with multiple pouches and holders • Extra - comfortable heavy duty belt set for all necessary equipment just around your waist • Carries everything: has pockets and sleeves for nails, parts, tools, nail sets, pencils, etc. • Quick dry air-mesh padding keeps you feeling comfortable in hot and cold conditions