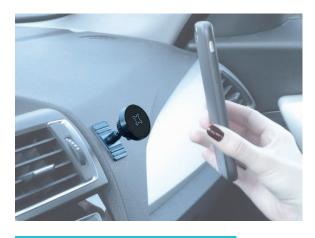

## MINI ROTATING STICKER CAR MOUNT

FOR SMARTPHONE

Ref. 044017

Weight: 24 g | Dimensions: 32 x 32 x 38 mm

## MINI ROTATING STICKER CAR MOUNT FOR SMARTPHONE

#### Magnetic system

- Attaches using high-strength, professional 3M® VHB tape
- Compatible with all smartphones: thanks to the metal plates provided (2) - attach it to the back of your smartphone or its case
- Introducing the magnetic QuickLock mounting + system: attach your smartphone in the blink of an eye
- 360° rotation for your smartphone and 100% multi-positional thanks to its rotary head
- Maximum weight: 1 kg