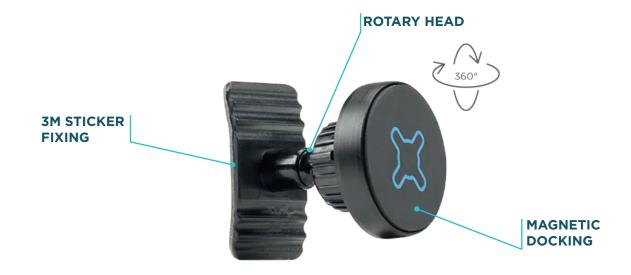

#### Magnetic system

- Attaches using high-strength, professional 3M® VHB tape
- Compatible with all smartphones: thanks to the metal plates provided (2) - attach it to the back of your smartphone or its case
- Introducing the magnetic QuickLock mounting + system: attach your smartphone in the blink of an eye
- 360° rotation for your smartphone and 100% multi-positional thanks to its rotary head
- Maximum weight: 1 kg