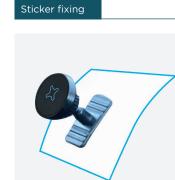

#### Magnetic system

- Attaches using high-strength, professional 3M® VHB tape
- Compatible with all smartphones: thanks to the metal plates provided (2) - attach it to the back of your smartphone or its case
- Introducing the magnetic QuickLock mounting + system: attach your smartphone in the blink of an eye
- 360° rotation for your smartphone and 100% multi-positional thanks to its rotary head
- Maximum weight: 1 kg