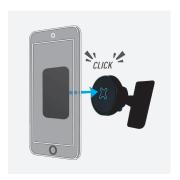

#### Magnetic system

- Attaches using high-strength, professional 3M® VHB tape
- Compatible with all smartphones: thanks to the metal plates provided (2) - attach it to the back of your smartphone or its case
- Introducing the magnetic QuickLock mounting + system: attach your smartphone in the blink of an eye
- 360° rotation for your smartphone and 100% multi-positional thanks to its rotary head
- Maximum weight: 1 kg