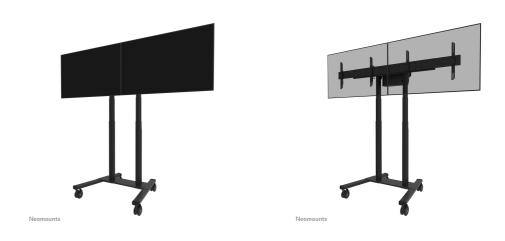

# Neomounts ADM-875BL2 dual screen adapter for FL55-875BL1 and WL55-875BL1 - Black

The Neomounts ADM-875BL2 is a dual screen adapter optional for the FL55-875BL1 mobile floor stand and WL55-875BL1 wall stand. The adapter allows the installation of 2 screens from 42" up to 65" with a maximum weight of 50 kg per screen. The height adjustable brackets ensure perfect alignments of the screens. It is possible to lock these brackets, using a padlock (not included). It is also possible to install a XXL display up to VESA 2000x600 mm and max 100 kg.

The optional AFL-875BL1 or AV1-875BL videobar & multimedia kit can be used in combination with the dual screen adapter without any problem.

<sup>\*</sup>Please note: The inch sizes stated are just an indication, combined with the weight and VESA sizes. The maximum weight and VESA size are absolute restrictions for the products and should not be exceeded.