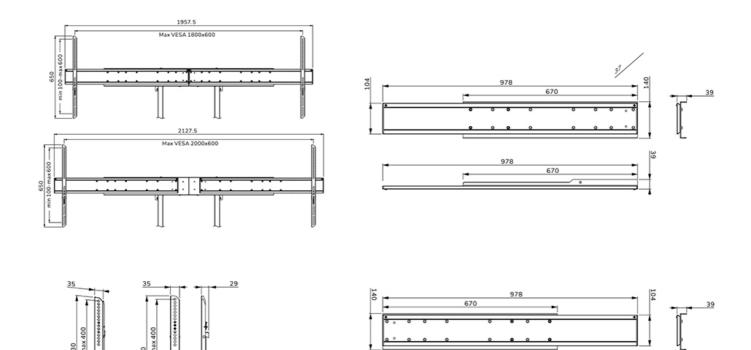

#### **GENERAL**

Min. screen size\* 42 inch
Max. screen size\* 65 inch

Max. weight 50 kg (per screen)

 Screens
 12

 VESA minimum
 100x100

 VESA maximum
 800x400

#### **FUNCTIONALITY**

 Height adjustment
 1 cm

 Height
 65 cm

 Width
 213 cm

 Depth
 5,9 cm

Adjustment type Micro adjustment

Lockable Lockable - Lock not

included

# Neomounts ADM-875BL2 dual screen adapter for FL55-875BL1 and WL55-875BL1 - Black

The Neomounts ADM-875BL2 is a dual screen adapter optional for the FL55-875BL1 mobile floor stand and WL55-875BL1 wall stand. The adapter allows the installation of 2 screens from 42" up to 65" with a maximum weight of 50 kg per screen. The height adjustable brackets ensure perfect alignments of the screens. It is possible to lock these brackets, using a padlock (not included). It is also possible to install a XXL display up to VESA 2000x600 mm and max 100 kg.