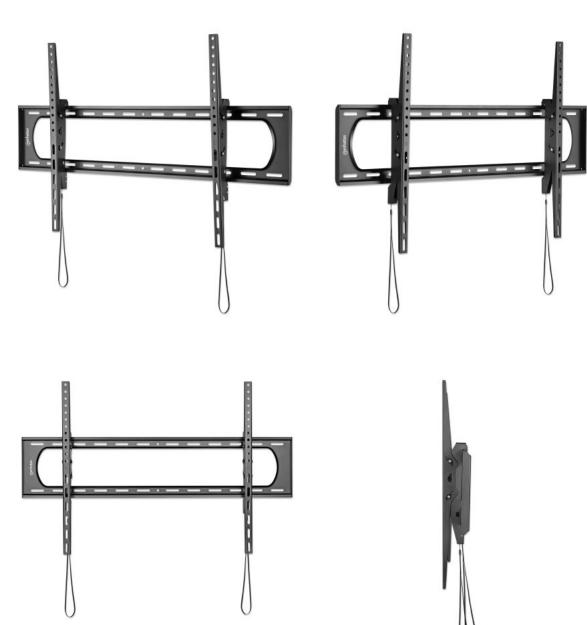

# Ultra Heavy-Duty XXL Tilting TV Wall Bracket - adjustable mounting bracket that puts big-screen TVs in the right perspective and avoids annoying glare

This tilting TV Wall Mount from Manhattan safely holds your TV and offers a toolless -10 to 10° tilt adjustment for optimized views. Constructed of 2 mm thick reinforced powder-coated steel, this sturdy TV bracket fits flat and curved LCD, OLED or plasma TVs up to 120" and weighing up to 120 kg (264 lbs.) with VESA compliance up to 900x600. You're all set for a confident above-the-floor installation with an included bubble level that helps get the mount perfectly horizontal on the wall, and intuitive snap-in spring locks with release cords let you easily and securely put the TV in place. It's ideal for residential, office, hospitality, classroom, conference room, digital signage and other commercial applications.

#### manhattan-products.com

- Optimized views with +10° to -10° tilt and tool-free adjustment
- Ultra heavy-duty construction with 2 mm thick reinforced steel and powder coating
- Includes attachable bubble level
- Snap-in spring locks with release cords for easy installation or removal and additional safety
- Holds TV 80 mm (3.15 in.) from wall
- Meets VESA standards: 50x50, 75x75, 100x100, 100x150, 150x100, 100x200, 200x100, 150x150, 200x200, 200x300, 300x200, 200x400, 400x200, 300x300, 300x400, 400x300, 600x200, 400x400, 600x300, 400x600, 600x400, 700x400, 800x400, 600x600, 800x500, 800x600, 900x600
- Lifetime warranty

#### General

- Designed for most 60" 120" flat and curved screens
- Weight capacity: 120 kg (264 lbs.)
- Tilt: +10/-10°
- Dimensions (L x W x H): 602 x 1005 x 80 mm (23.7 x 39.57 x 3.15 in.)
- Net weight: 4.29 kg (9.46 lbs.)
- Gross weight: 4.86 kg (10.71 lbs.)
- Material: steel
- VESA standards: 50x50, 75x75, 100x100, 100x150, 150x100, 100x200, 200x100, 150x150, 200x200, 200x300, 300x200, 200x400, 400x200, 300x300, 300x400, 400x300, 600x200, 400x400, 600x300, 400x600, 600x400, 700x400, 800x400, 600x600, 800x500, 800x600, 900x600