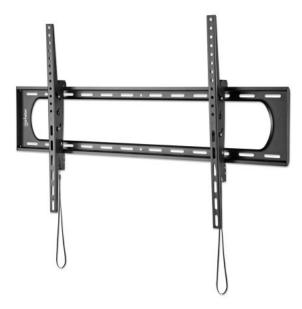

## Heavy-Duty Large-Screen Tilting TV Wall Mount

Holds One 60" to 120" TV up to 120 kg (264 lbs.), +/-10° Tilt, Black

Part No.: 461931

EAN-13: 0766623461931 | UPC: 766623461931

#### **Features:**

Supports one flat or curved 60" to 120" TV up to 120 kg (264 lbs.)

#### General

- Designed for most 60" 120" flat and curved screens
- Weight capacity: 120 kg (264 lbs.)
- Tilt: +10/-10°
- Dimensions (L x W x H): 602 x 1005 x 80 mm (23.7 x 39.57 x 3.15 in.)
- Net weight: 4.29 kg (9.46 lbs.)
- Gross weight: 4.86 kg (10.71 lbs.)
- Material: steel
- VESA standards: 50x50, 75x75, 100x100, 100x150, 150x100, 100x200, 200x100, 150x150, 200x200, 200x300, 300x200, 200x400, 400x200, 300x300, 300x400, 400x300, 600x200, 400x400, 600x300, 400x600, 600x400, 700x400, 800x400, 600x600, 800x500, 800x600, 900x600