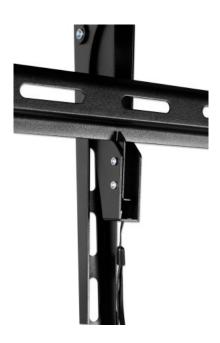

# Ultra Heavy-Duty XXL Tilting TV Wall Bracket - adjustable mounting bracket that puts big-screen TVs in the right perspective and avoids annoying glare

This tilting TV Wall Mount from Manhattan safely holds your TV and offers a toolless -10 to 10° tilt adjustment for optimized views. Constructed of 2 mm thick reinforced powder-coated steel, this sturdy TV bracket fits flat and curved LCD, OLED or plasma TVs up to 120" and weighing up to 120 kg (264 lbs.) with VESA compliance up to 900x600. You're all set for a confident above-the-floor installation with an included bubble level that helps get the mount perfectly horizontal on the wall, and intuitive snap-in spring locks with release cords let you easily and securely put the TV in place. It's ideal for residential, office, hospitality, classroom, conference room, digital signage and other commercial applications.

#### manhattan-products.com

- Optimized views with +10° to -10° tilt and tool-free adjustment
- Ultra heavy-duty construction with 2 mm thick reinforced steel and powder coating
- Includes attachable bubble level
- Snap-in spring locks with release cords for easy installation or removal and additional safety
- Holds TV 80 mm (3.15 in.) from wall
- Meets VESA standards: 50x50, 75x75, 100x100, 100x150, 150x100, 100x200, 200x100, 150x150, 200x200, 200x300, 300x200, 200x400, 400x200, 300x300, 300x400, 400x300, 600x200, 400x400, 600x300, 400x600, 600x400, 700x400, 800x400, 600x600, 800x500, 800x600, 900x600
- Lifetime warranty