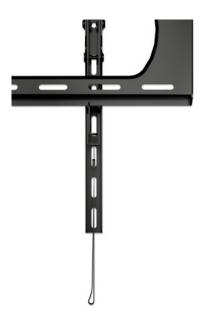

# Ultra Heavy-Duty XXL Tilting TV Wall Bracket - adjustable mounting bracket that puts big-screen TVs in the right perspective and avoids annoying glare

This tilting TV Wall Mount from Manhattan safely holds your TV and offers a toolless -10 to 10° tilt adjustment for optimized views. Constructed of 2 mm thick reinforced powder-coated steel, this sturdy TV bracket fits flat and curved LCD, OLED or plasma TVs up to 120" and weighing up to 120 kg (264 lbs.) with VESA compliance up to 900x600. You're all set for a confident above-the-floor installation with an included bubble level that helps get the mount perfectly horizontal on the wall, and intuitive snap-in spring locks with release cords let you easily and securely put the TV in place. It's ideal for residential, office, hospitality, classroom, conference room, digital signage and other commercial applications.

#### manhattan-products.com

- Optimized views with +10° to -10° tilt and tool-free adjustment
- Ultra heavy-duty construction with 2 mm thick reinforced steel and powder coating
- Includes attachable bubble level
- Snap-in spring locks with release cords for easy installation or removal and additional safety
- Holds TV 80 mm (3.15 in.) from wall
- Meets VESA standards: 50x50, 75x75, 100x100, 100x150, 150x100, 100x200, 200x100, 150x150, 200x200, 200x300, 300x200, 200x400, 400x200, 300x300, 300x400, 400x300, 600x200, 400x400, 600x300, 400x600, 600x400, 700x400, 800x400, 600x600, 800x500, 800x600, 900x600
- Lifetime warranty