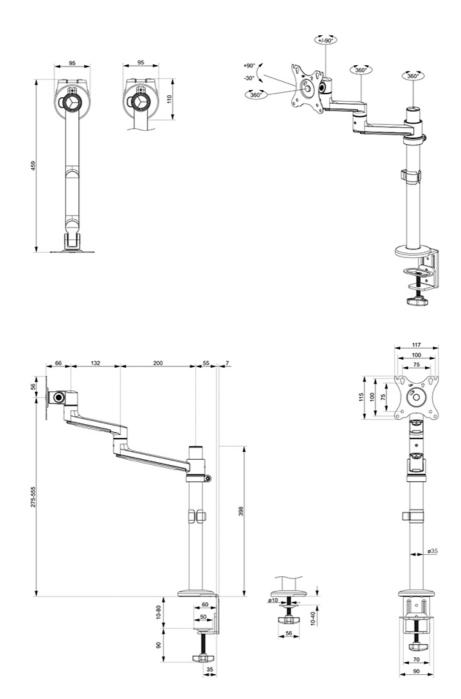

#### GENERAL

| Min. screen size* | 17 inch           |
|-------------------|-------------------|
| Max. screen size* | 27 inch           |
| Max. weight       | 8 kg (per screen) |
| Screens           | 1                 |
| VESA minimum      | 75x75 mm          |
| VESA maximum      | 100x100 mm        |
| Desk mount        | Grommet           |
|                   | Clamp             |
| Distance to wall  | 12,8-45,9 cm      |
|                   |                   |

#### FUNCTIONALITY

| Height adjustment | 27,5-55,5 cm |
|-------------------|--------------|
| Width adjustment  | 33,2 cm      |
| Depth adjustment  | 6,6-39,8 cm  |
| Tilt (degrees)    | +90°, -30°   |
| Swivel (degrees)  | +90°, -90°   |
| Rotate (degrees)  | 360°         |
| Height            | 61,1 cm      |
| Width             | 45,3 cm      |
| Depth             | 45,9 cm      |
| Adjustment type   | Manual       |
| Lockable          | Not lockable |
|                   |              |

### Neomounts

Measuring unit: mm