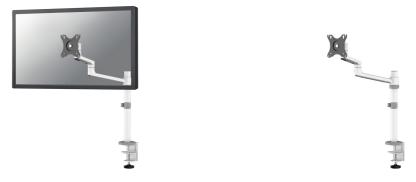

# Neomounts DS60-425WH1 full motion monitor arm desk mount for 17-27" screens - White

Neomount

The Neomounts DS60-425WH1 NEXT Lite is a full motion desk mount for screens up to 27" with a maximum weight capacity of 8 kg. The versatile tilt (120°), rotate (360°) and swivel (180°) technology allows you to adjust the mount to the optimal viewing angle for your screen. Additionally, the mount has manual height and depth adjustment to create the perfect working position.

Due to the short T-Rex® upper arm of the NEXT Lite, only minimal depth is required when placed near a wall or separation panel. This allows the screen to be positioned further away from the user which is better for the eyes and also leaves more space for good ergonomic working posture. The smart internal cable management system ensures orderly routing of the cables. The DS60-425WH1 is suitable for screens that meet VESA hole pattern 75x75 or 100x100 mm. Neomounts offers various optional VESA adapter plates for deviating hole patterns. The DS60-425WH1 is equipped with an Easy-release VESA system for easy installation and comes with both desk clamp and grommet.