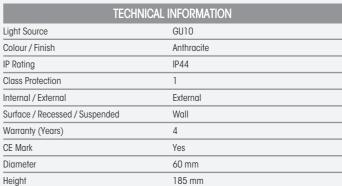

|       | GENERAL INFORMATION | TE              |
|-------|---------------------|-----------------|
| Input | 220/240V            | Light Source    |
|       |                     | Colour / Finish |

Application