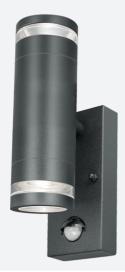

## Marinus

Marinus IP44 Bi-directional GU10 Wall light with **Code:** 4L2/2308

## PRODUCT FEATURES

- Made with corrosion proof marine grade stainless steel (316) which offers greater protection from harsh environments and outdoor elements. Salt spray tested for 96 hours making it perfect for coastal locations.
- Built in PIR sensor detects outside movement and triggers the light to switch on for added home security. Perfect for use in doorways or gardens. Variable motion detection from 1 to 7 metres and time duration of 10 seconds to 5 minutes.
- Co-ordinating Single- Directional and Spike lights available in the Marinus Range.

Garden, Hospitality, Outdoor

www.ansell-lighting.com Warrington: +44 (0) 1942 433333 Belfast: +44 (0) 2890 773750

IP44. Suitable for outdoor use

- Glass halo edging provides an atmospheric lighting design affect in the illuminated area.