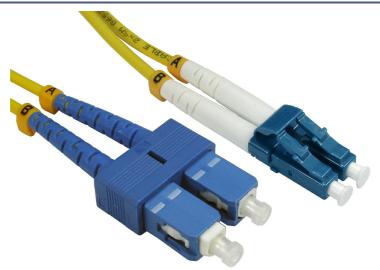

## Single Mode LC to SC Fibre Cable

| Notification      |                                                                                                                                                                                                                                                                                                                                                                     |
|-------------------|---------------------------------------------------------------------------------------------------------------------------------------------------------------------------------------------------------------------------------------------------------------------------------------------------------------------------------------------------------------------|
| Product Code      | FB2S-LCSC-100Y                                                                                                                                                                                                                                                                                                                                                      |
| Short Description | 10mtr, LC to SC, Single Mode, Duplex                                                                                                                                                                                                                                                                                                                                |
| Full Description  | Fibre optic cables use glass threads (fibres) to transmit data. These fibres transmit the data by using modulated light waves. Fibre cables are popular because they have a much greater bandwidth than the standard copper networking cables.<br>The cables have LC to SC connectors, yellow low smoke zero halogen jacket and 9µm fibre core with 125µm cladding. |
| Extra Information | Specification<br>LC to SC Connectors<br>9µm core 125µm cladding<br>Low smoke zero halogen<br>Duplex support<br>Bend radius: 40mm<br>Operating temperature? -60 to +85°<br>Supports 1Gbps<br>Overall diameter: 3mm<br>10mtr                                                                                                                                          |