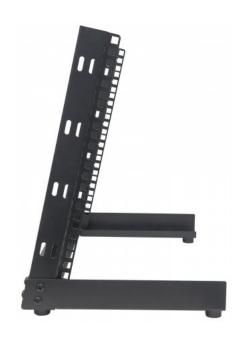

# 19" Desktop Open Frame Rack

12U, Flatpacked, Black

Part No.: 714747

Save space in your SoHo (small office, home office) or server room with the Intellinet 19" Desktop Open Frame Rack. This unique solution places equipment on a desk or other surface instead of taking up floor space. The lightweight rack is engineered to meet EIA-310 rackmount standards and is constructed of solid steel, ensuring a sturdy and safe mounting option for mission-critical equipment.

### Features:

- Rackmount solution at a fraction of the cost of conventional racks
- Improved efficiency in an office environment or server room by placing equipment on desk
- Easy setup with hassle-free assembly
- Numbered rackmount spaces
- Lightweight design
- Three-Year Warranty