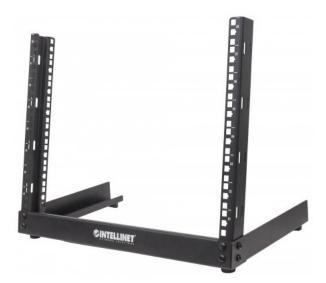

# 19" Desktop Open Frame Rack

12U, Flatpacked, Black

Part No.: 714747

Save space in your SoHo (small office, home office) or server room with the Intellinet 19" Desktop Open Frame Rack. This unique solution places equipment on a desk or other surface instead of taking up floor space. The lightweight rack is engineered to meet EIA-310 rackmount standards and is constructed of solid steel, ensuring a sturdy and safe mounting option for mission-critical equipment.

### Features:

- Rackmount solution at a fraction of the cost of conventional racks
- Improved efficiency in an office environment or server room by placing equipment on desk
- Easy setup with hassle-free assembly
- Numbered rackmount spaces
- Lightweight design
- Three-Year Warranty

#### General

- 19 in.
- Height: 12U
- Color: Black RAL9005
- 2 mm steel

#### **Dimensions**

- 294.32 (L) x 504 (W) x 583.77 (H) [mm]
- 11.59 (L) x 19.84 (W) x 22.98 (H) [in]