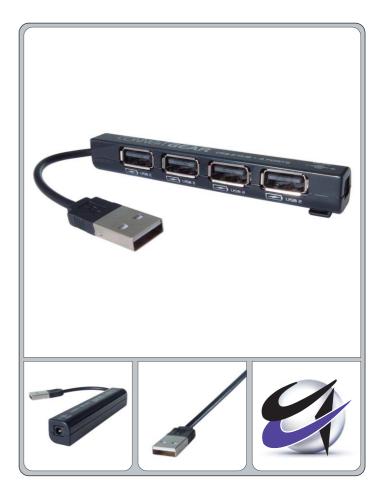

## **USB 2 HUB** 4 Port • PC Powered

A simple solution for connecting multiple USB devices to your PC or laptop. Instantly creating four easy access USB ports suitable for connecting devices such as mobile phones, tablet PC's, mice, keyboards, multifunction printers, memory sticks etc.

## FEATURES

- Tailed cable style USB 2 hub
- Backward compatible with USB 1.0 & 1.1 devices
- Plug in up to four USB devices from one single USB port on your PC
- Supports up to 480 Mbps transmission speed
- Power & Charge your devices (charge rates will vary depending on device type & number of devices connected to the hub)
- Supports syncing & data transfer
- PC powered no external power source required
- Features an optional DC input socket if additional power is required
- Option to add further devices by daisy chaining numerous hubs (Max. 127 ports)
- Overload/short circuit protection on each port ensures any devices
  plugged into the hub are not damaged
- Plug & Play for instant set-up
- Hot swappable

## **SPECIFICATIONS**

- Connector 1: A Male
- Connector 2: 4 x A Female
- Dimensions: 105 x 18 x 12.8mm
- Cable length: 100mm
- Case material: Plastic
- Colour: Black

| CODE    | DESCRIPTION         | BOX QTY |
|---------|---------------------|---------|
| 25-0054 | USB 2 Hub - 4 Ports | 80      |