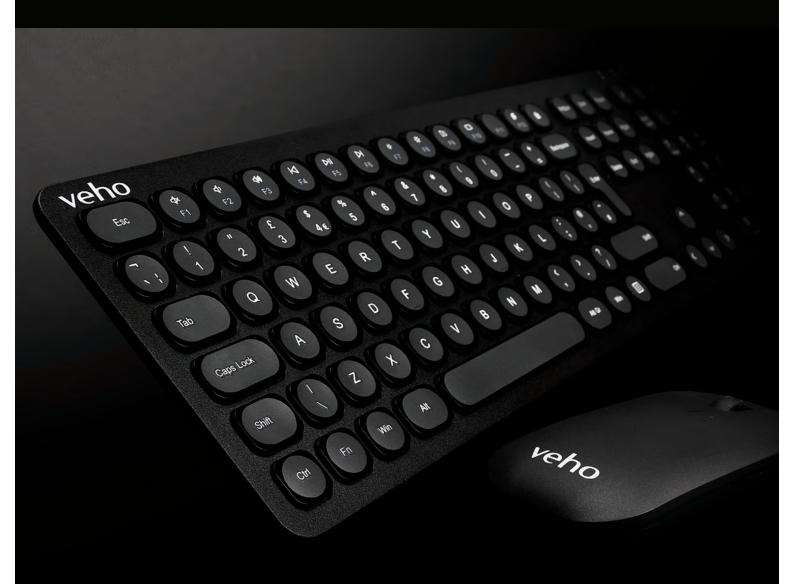

## 2.4ghz Slimline Wireless Keyboard & Scroll Mouse Combo

The HUT8 WZ-1 is a rechargeable, 2.4Ghz wireless, full-size slimline keyboard & mouse combo. With up to 100 hours continuous use (typically 3 months of average usage) on one full charge, it's the perfect office companion for home or business.

### Keyboard

Battery size 280mAh
Battery life Up to 100 hours
Charge time 2 hours

Charge time 2 hours Wireless range Up to 8m

Dimensions 438.5mm x 129.1mm x 7.8mm

Operating system WIN XP / WIN7 / WIN8 / WIN10 / Linux / Mac OS

Layout UK only

Mouse

Battery size 280mAh

Battery life Up to 100 hours

Charge time 2 hours Wireless range Up to 8m

Dimensions 107mm x 57.9mm x 23.3mm

Operating system WIN XP / WIN7 / WIN8 / WIN10 / Linux / Mac OS