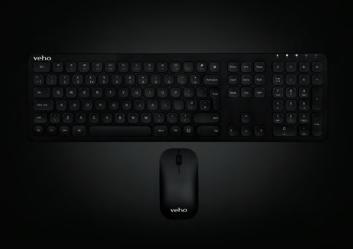

## 2.4ghz Slimline Wireless Keyboard & Scroll Mouse Combo

The HUT8 WZ-1 is a rechargeable, 2.4Ghz wireless, full-size slimline keyboard & mouse combo. With up to 100 hours continuous use (typically 3 months of average usage) on one full charge, it's the perfect office companion for home or business.

### Keyboard

Battery size 280mAh
Battery life Up to 100 hours
Charge time 2 hours

Charge time 2 hours Wireless range Up to 8m

Dimensions 438.5mm x 129.1mm x 7.8mm

Operating system WIN XP / WIN7 / WIN8 / WIN10 / Linux / Mac OS

Layout UK only

Mouse

Battery size 280mAh

Battery life Up to 100 hours

Charge time 2 hours Wireless range Up to 8m

Dimensions 107mm x 57.9mm x 23.3mm

Operating system WIN XP / WIN7 / WIN8 / WIN10 / Linux / Mac OS