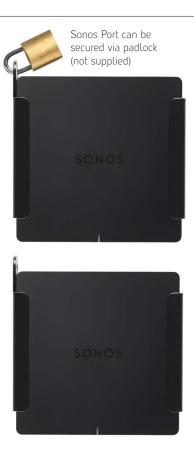

## P-WM Wall Mount for Sonos Port

Once the steel plate is mounted to the wall, the Sonos Port simply slides into position and is held securely. A padlock (not supplied) can also be fitted to prevent unwanted removal.

- Bespoke design securely holds the Sonos Port
- Allows Sonos Port to be mounted to a wall, freeing up space
- Sonos Port can be secured via padlock (not supplied)
- Precision engineered. Quick and easy to fit
- High grade-steel construction
- Available in black to perfectly match the Sonos Port
- Designed and manufactured in the UK