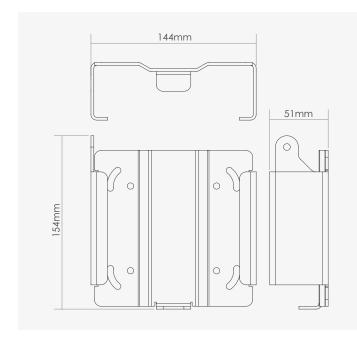

|                           | Black:                                         |               |        |         |
|---------------------------|------------------------------------------------|---------------|--------|---------|
| Product Code              | FLXPWM1021                                     |               |        |         |
| UPC Number                | 5057964001920                                  |               |        |         |
| UK, European and US (SRP) |                                                | £49.99        | €49.99 | \$49.99 |
|                           |                                                |               |        |         |
| Millimetres / Kilograms   | Height                                         | Width         | Depth  | Weight  |
| Product Size              | 154                                            | 144           | 51     | 0.6kg   |
| Millimetres / Kilograms   | Length                                         | Width         | Height | Weight  |
| Retail Carton             | 170                                            | 160           | 58     | 0.7kg   |
| Carton Contents           | 1 x Wall Mount for Sonos Port and Instructions |               |        |         |
|                           | (Wall fixings not included)                    |               |        |         |
| Outer Carton Quantity     | N/A                                            | Country of Ma | UK     |         |