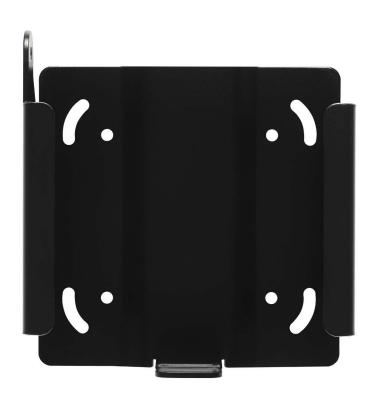

## P-WM Wall Mount for Sonos Port

Once the steel plate is mounted to the wall, the Sonos Port simply slides into position and is held securely. A padlock (not supplied) can also be fitted to prevent unwanted removal.

- Bespoke design securely holds the Sonos Port
- Allows Sonos Port to be mounted to a wall, freeing up space
- Sonos Port can be secured via padlock (not supplied)
- Precision engineered. Quick and easy to fit
- High grade-steel construction
- Available in black to perfectly match the Sonos Port
- Designed and manufactured in the UK