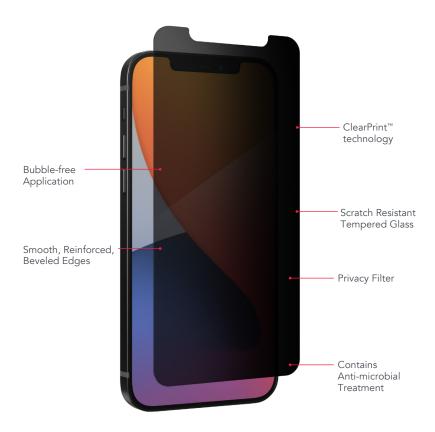

#### PRIVACY FILTER

Two-way filter provides full-screen privacy when viewed from the side.

#### CONTAINS ANTI-MICROBIAL TREATMENT

Anti-microbial treatment protects your screen protector.

#### SMUDGE-FREE SCREEN

ClearPrint™ disperses oil from fingerprints making them nearly invisible.

### **Key Selling Points**

- Increased strength, durability, and scratch resistance come from our ion exchange technology which improves surface compression.
- InvisibleShield Glass Elite Privacy<sup>+</sup> contains anti-microbial properties that protect the screen protector by inhibiting the growth of odour-causing bacteria and guarding against degradation from microorganisms.
- A two-way filter provides full-screen privacy when viewed from the side.
- ClearPrint™ is a revolutionary oil-dispersing treatment, exclusive to Glass Elite, that makes fingerprints nearly invisible.
- The reinforced edges prevent chips and cracks from starting and spreading.
- Glass Elite Privacy<sup>+</sup> preserves your screen's touch sensitivity so that it responds to every tap and swipe.

#### **Features**

- Glass Elite Privacy<sup>+</sup> fits with most smartphone cases.
- The smooth finish of Glass Elite Privacy<sup>+</sup> feels just like your phone's own screen.
- Patented EZ Apply® tabs, an installation tray and a rubber install mat make applying your InvisibleShield easy and bubble-free.
- Our Limited Lifetime Warranty promises that if your Glass Elite Privacy<sup>+</sup> screen protection ever gets worn or damaged, we will replace it for as long as you own your device.\*