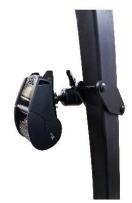

## Attaching to a motion attachment:

- The printer (with mounting bracket attached) can now be mounted to a motion attachment like a 7160-1261 or other type of motion attchment with the AMPs hole pattern.
- 2. Attach the printer mount to the motion attchment with the (4) #10-32 lock nuts provided in hardware bag 7120-0943.