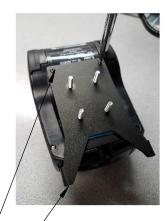

## Attaching the printer mount to the printer:

- 1. With the printer positioned upside down, place the mounting bracket on the bottom and slide the hooks into the openings on the front side.
- 2. With the bracket in place, install the (2) #4-40 x 1/4" long machine screws provided in hardware bag 7120-0943.

#4-40 x 1/4"machine screws

printer mounting bracket