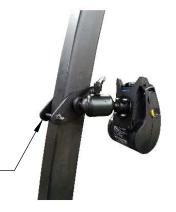

## Attaching to a motion attachment:

- The printer (with mounting bracket attached) can now be mounted to a motion attachment like a 7160-1261 or other type of motion attchment with the AMPs hole pattern.
- 2. Attach the printer mount to the motion attchment with the (4) #10-32 lock nuts provided in hardware bag 7120-0943.