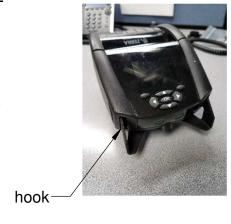

## Attaching the printer mount to the printer:

- 1. With the printer positioned upside down, place the mounting bracket on the bottom and slide the hooks into the openings on the front side.
- 2. With the bracket in place, install the (2) #4-40 x 1/4" long machine screws provided in hardware bag 7120-0943.