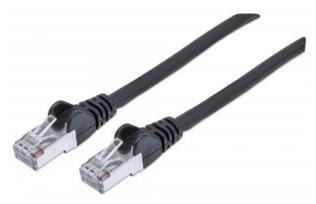

## **High Performance Network Cable**

S/FTP 26 AWG, CAT7 Raw Cable, CAT6a Modular plugs, 1 m, Black

Part No.: 740685

EAN-13: 0766623740685 | UPC: 766623740685

Cat7 raw cable with Cat6a modular plugs gives the best performance for your network infrastructure.

## **Features:**

- Cat7 600 MHz Cable
- S/FTP & AWG 26
- CAT6a RJ45 plug, gold-plated contacts
- LSZH Jacket
- Compatible with T568A and T568B wiring
- Fully backward compatible with all the previous cable categories, including Category 6a, 6, 5e and 5
- Lifetime Warranty

## **Specifications:**

- Cat7 raw cable with Cat6a modular plugs
- S/FTP: S = braid shielded; FTP = foiled twisted pair: an aluminum foil screen around each pair (aluminum-Mylar, referred to as PIMF)
- LSZH Jacket (Low Smoke Zero Halogen)
- Guaranteed 100% copper pairs
- Suitable for 10 Gigabit (10/100/1000/10000 Mbit) networks
- EIA/TIA 568B