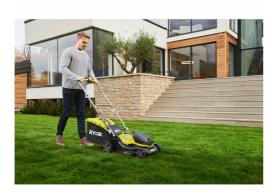

## **BRUSHLESS**

- 37cm cutting path designed for easy manoeuvrability around the garden
- Brushless motor for high cutting and bagging performance
- Robust 6-position, single-point cutting height adjustment from 25-70mm
- Mow right to the perimeter of your garden with the EasyEdge™ grass comb feature
- Ergonomic folding handles and collapsible grass catcher for easy compact storage