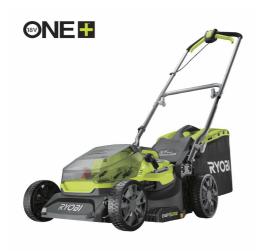

## 18V ONE+™ Cordless Brushless 37cm Lawnmower (Bare Tool) RY18LMX37A-0

## **BRUSHLESS**

- 37cm cutting path designed for easy manoeuvrability around the garden
- Brushless motor for high cutting and bagging performance
- Robust 6-position, single-point cutting height adjustment from 25-70mm
- Mow right to the perimeter of your garden with the EasyEdge™ grass comb feature
- Ergonomic folding handles and collapsible grass catcher for easy compact storage