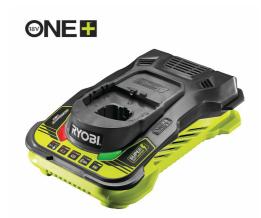

## 18V ONE+™ 5.0A Battery Charger RC18150

- The fastest ONE+ charger ever. Charges at a rate of 5.0Amp/h meaning you can charge a 5.0Ah battery in 1 hour
- ONE+ charger compatible with all ONE+ 18V Lithium ion
- Indicator lights show the status as batteries are charged and maintained
- Intelligent condition monitoring, evaluates the battery's voltage and temperature while charging ensuring long term durability
- Ready to go indicator shows when the battery has reached 80% capacity