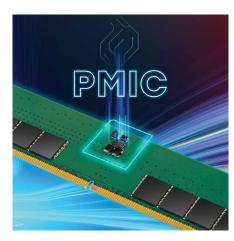

### **Optimized Power Efficiency**

DDR5 working voltage is merely at 1.1V and it is designed with a power management IC (PMIC), which allows better energy control and reduces power interference.

Transcend's JetRam memory modules are manufactured with true ETT grade, brand-name DRAM chips that have passed Transcend's strict screening process and testing.