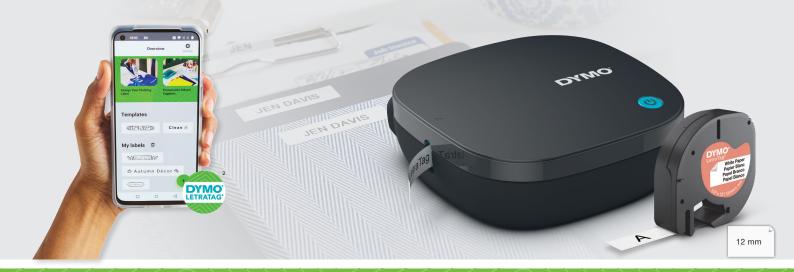

## Quick and Easy Smartphone Labeling with Bluetooth® wireless technology

- Compact, lightweight\* and battery operated\*\* making it easy to slide into your bag for a portable labelling solution.
- Customizable labels that include 5 font sizes, 15
  box styles, 100+ icons, and the option to underline, create multiple
  lines of text, or insert a date.
- Bluetooth range is up to 10 meters.

\*42% lighter, compared to LetraTag® 100T and 100H average weight

\*\*Requires 4 AA batteries, not included with original purchase

SKU Number/Description

2172855/DY LT BLE PRINTER EU

Dimensions (H" x W" x L")

45 mm x 120 mm x 120 mm

Weight

0,42kg

Print Speed

7mm/sec

Warranty

2 Years + 1\*\*\*

Retail