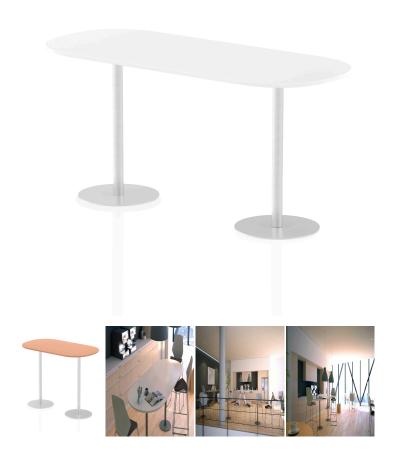

## **Details**

Italia is the ultimate style statement - whether for meetings, conferences, boardrooms or dining areas. This table is topped by the clean lines of a heatproof, clean looking melamine worktop that requires minimum maintenance. Underneath the brushed steel trumpet base and post design looks striking and has the practicality of eliminating any knee and leg traps underneath.

25mm thick desk top profile | Dual, brushed stainless steel effect circular base (580mm diameter) | Brushed stainless steel pillars (76mm diameter) | Weighted base provides stability | Two part bolted frame system

## **Specifications**

Brand: Italia

Self-Assembly: Yes

Guarantee: 5 Years

**Product Appearance** 

Material: MFC

1 2022-08-30

•Shape: D-End

Desk / Table Specs

•Top Shape: D-End

•Top Size: 1800 x 1000; 2400 x 1000

•Frame Colour: Silver

•Leg Type: Bistro

Product Dimensions (mm)

•Width: 1800; 2400

•Depth: 1000

•Height: 1145; 475; 725

•Thickness: 25

Weight (kg): 84.4; 82.4; 83.12; 94.9; 92.9; 93.62

2 2022-08-30