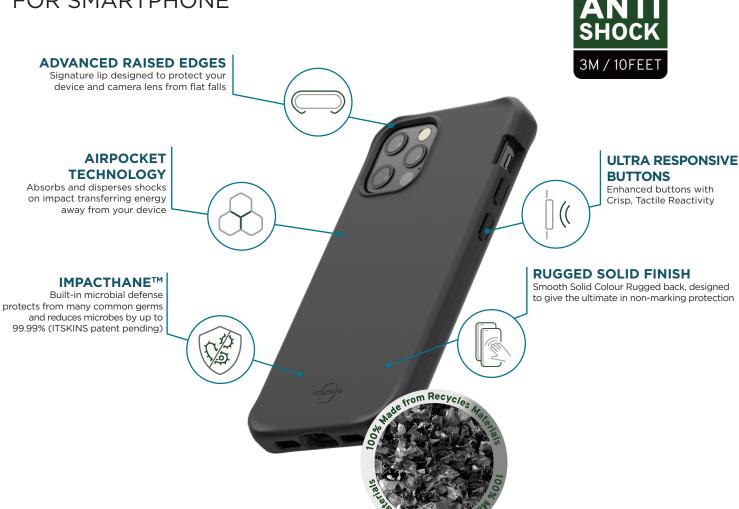

## Advanced raised edges

Protect yout screen and camera lens

Our ion anti-microbial technology works at a cellular level to continually disrupt the growth and reproduction of micro-organisms. This creates a multi-point attack, damaging the protein, cell membrane, DNA and internal systems of bacteria, and many common viruses.