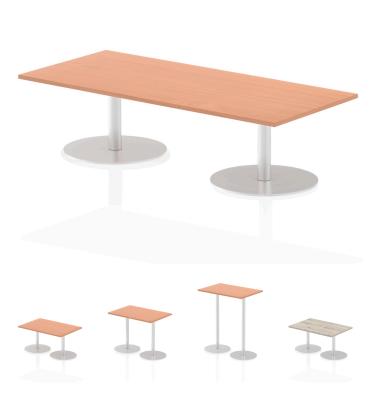

## Italia Rectangular Poseur Table

SKU ITL0256

Beech, Grey Oak, Maple, Oak, Walnut, White

Width:

1200, 1400, 1600, 1800

Leg Height:

1145mm, 475mm, 725mm

## **Details**

Italia is the ultimate style statement - whether for meetings, conferences, boardrooms or dining areas. This table is topped by the clean lines of a heatproof, clean looking melamine worktop that requires minimum maintenance. Underneath the brushed steel trumpet base and post design looks striking and has the practicality of eliminating any knee and leg traps underneath.

25mm thick desk top profile | Dual, brushed stainless steel effect circular base (580mm diameter) | Brushed stainless steel pillars (76mm diameter) | Weighted base provides stability | Two part bolted frame system