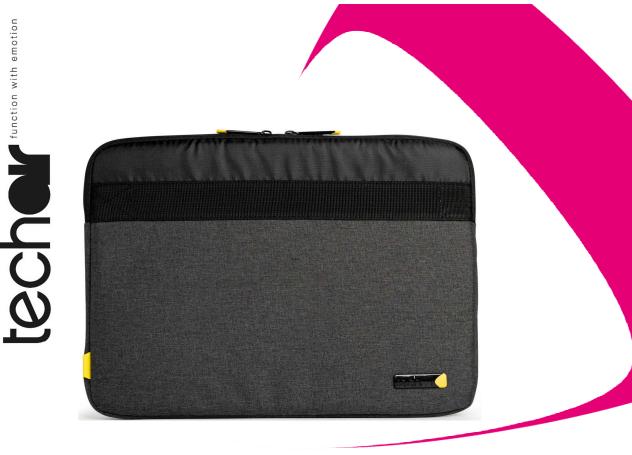

## Eco Friendly Laptop Sleeve. This is function with emotion

Want to be more sustainable? Meet the new 15.6" Eco sleeve from techair. Made from recycled plastic bottles this 2 tone sytled products contrasts a textured gray main fabric with a webbing band and a finer woven black fabric. As usual the product comes with a lifetime warranty. Sustainability without compromise, that's function with emotion.

## Key features

Made from recycled plastic bottles Slim and lightweight Lifetime warranty Need more information? http://www.techair.co.uk/taecv011.html

Eco essential 14 - 15.6" Sleeve grey/black

## Technical spec

Partcode: Colour: Number of compartments: Number of pockets: EAN Code: Material: Compatibility: Size Compartment External dimensions Form factor Weight Kgs Warranty

TAECV011 Dark Grey 1 0 5060369675443 Textured Recycled Polyester 14 - 15.6" 38.5 26.5 2.0 (cm) 28.5 2.2 40.0 (cm) Sleeve 0.19 Lifetime