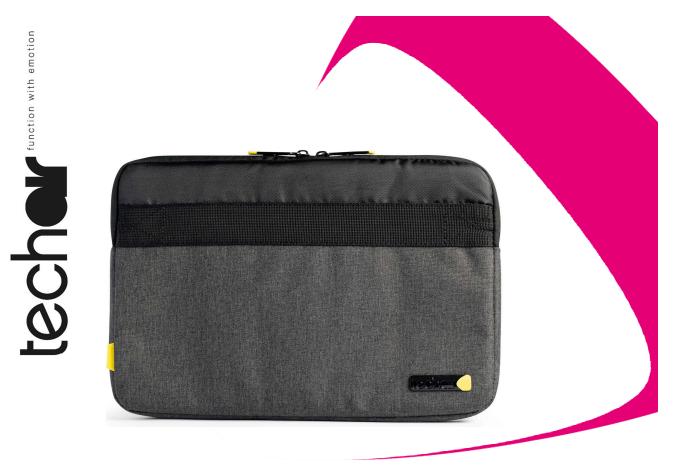

## Eco Friendly Laptop Sleeve. This is function with emotion

Want to be more sustainable? Meet the new 11.6" Eco sleeve from techair. Made from recycled plastic bottles this 2 tone sytled products contrasts a textured gray main fabric with a webbing band and a finer woven black fabric. As usual the product comes with a lifetime warranty. Sustainability without compromise, that's function with emotion.

## **Technical spec**

Partcode: TAECV007
Colour: Dark Grey

Number of compartments: 1
Number of pockets: 0

**EAN Code:** 5060369675191

Material: Textured Recycled Polyester

Compatibility: 10 - 11.6"

 Size Compartment
 30.5
 21.0
 2.0
 (cm)