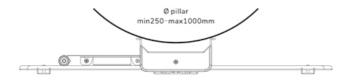

#### Neomounts Select WL40S-910BL16 full motion pillar mount for 40-70" screens - Black

The Neomounts Select WL40S-910BL16 is a full motion pillar mount for screens up to 70" with a maximum weight capacity of 45 kg. The versatile tilt (14°) and swivel (90°) technology allows you to create the optimum viewing angle. The mount is suitable for Ø25-100 cm cylinder, square and rectangular pillars. Level adjustment is available for the perfect installation.