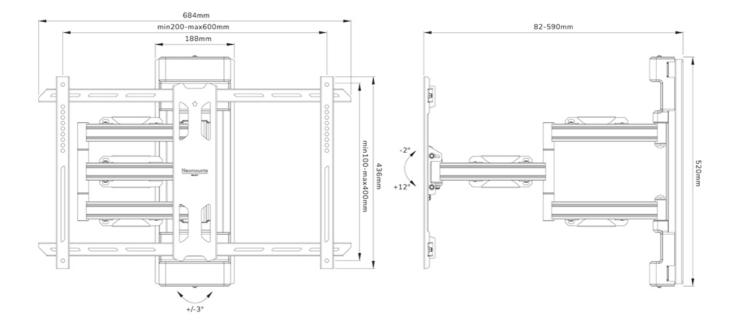

#### GENERAL

| Min. screen size* | 40 inch            |
|-------------------|--------------------|
| Max. screen size* | 70 inch            |
| Max. weight       | 45 kg (per screen) |
| Screens           | 1                  |
| VESA minimum      | 200x100            |
| VESA maximum      | 600x400            |
| Distance to wall  | 8,2-59 cm          |
|                   |                    |

#### FUNCTIONALITY

| Depth adjustment | 8,2-59 cm        |
|------------------|------------------|
| Туре             | Full motion      |
| Height           | 52 cm            |
| Width            | 71 cm            |
| Depth            | 59 cm            |
| Tilt (degrees)   | +12°, -2°        |
| Swivel (degrees) | +45°, -45°       |
| Rotate (degrees) | +3°, -3°         |
| Adjustment type  | Manual           |
|                  | Micro adjustment |
| Lockable         | Not lockable     |
| INFORMATION      |                  |

The WL40S-910BL16 has a depth of 8,2-59 cm and is suitable for screens that meet VESA hole pattern 200x100 to 600x400 mm.

The mount is equipped with metal cable management to secure any loose cables. The ratchet clamp ensures easy installation, as well as the separate magnetic spirit level tool that is included.