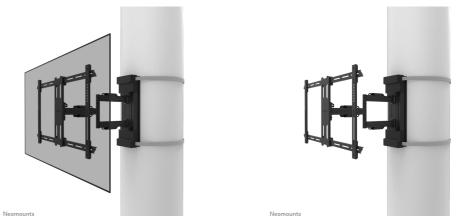

#### Neomounts Select WL40S-910BL16 full motion pillar mount for 40-70" screens - Black

The Neomounts Select WL40S-910BL16 is a full motion pillar mount for screens up to 70" with a maximum weight capacity of 45 kg. The versatile tilt (14°) and swivel (90°) technology allows you to create the optimum viewing angle. The mount is suitable for Ø25-100 cm cylinder, square and rectangular pillars. Level adjustment is available for the perfect installation.