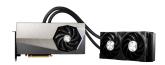

# **GeForce RTX® 4090 SUPRIM LIQUID X 24G**

## **Superior Cooling**

The GPU is kept cool by closed loop liquid cooler while the memory and VRM's are cooled by a radial fan.