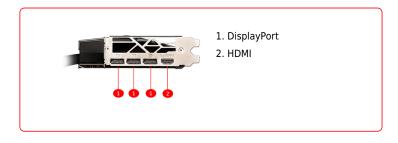

#### CONNECTIONS

## **SPECIFICATIONS**

| GeForce RTX® 4090 SUPRIM LIQUID X 24G                                                                                                |
|--------------------------------------------------------------------------------------------------------------------------------------|
| NVIDIA <sup>®</sup> GeForce RTX <sup>®</sup> 4090                                                                                    |
| PCI Express <sup>®</sup> Gen 4                                                                                                       |
| Boost: TBD MHz                                                                                                                       |
| 16384 Units                                                                                                                          |
| 21 Gbps                                                                                                                              |
| 24GB GDDR6X                                                                                                                          |
| 384-blt                                                                                                                              |
| DisplayPort x 3 (v1.4a)<br>HDMI™ x 1 (Supports 4K@120Hz HDR,<br>8K@60Hz HDR, and Variable Refresh Rate as<br>specified in HDMI 2.1a) |
| Y                                                                                                                                    |
| TBD                                                                                                                                  |
| 16-pin x 1                                                                                                                           |
| 850W                                                                                                                                 |
| Card: 280 x 140 x 43 mm<br>radiator + fan: 274 x 121 x 55 mm<br>Tube length: L470 ± 10 x D11.2 mm                                    |
| 2353 g / 3837 g                                                                                                                      |
| 12 Ultimate                                                                                                                          |
| 4.6                                                                                                                                  |
| 4                                                                                                                                    |
| Y                                                                                                                                    |
| 7680x4320                                                                                                                            |
|                                                                                                                                      |