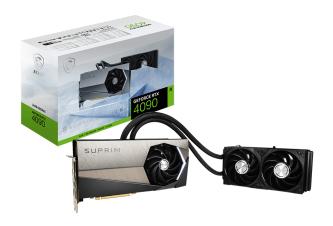

# **GeForce RTX® 4090 SUPRIM LIQUID X 24G**

## **SPECIFICATIONS**

| GeForce RTX® 4090 SUPRIM LIQUID X 24G                                                                                                |
|--------------------------------------------------------------------------------------------------------------------------------------|
| NVIDIA <sup>®</sup> GeForce RTX <sup>®</sup> 4090                                                                                    |
| PCI Express <sup>®</sup> Gen 4                                                                                                       |
| Boost: TBD MHz                                                                                                                       |
| 16384 Units                                                                                                                          |
| 21 Gbps                                                                                                                              |
| 24GB GDDR6X                                                                                                                          |
| 384-blt                                                                                                                              |
| DisplayPort x 3 (v1.4a)<br>HDMI™ x 1 (Supports 4K@120Hz HDR,<br>8K@60Hz HDR, and Variable Refresh Rate as<br>specified in HDMI 2.1a) |
| Y                                                                                                                                    |
| TBD                                                                                                                                  |
| 16-pin x 1                                                                                                                           |
| 850W                                                                                                                                 |
| Card: 280 x 140 x 43 mm<br>radiator + fan: 274 x 121 x 55 mm<br>Tube length: L470 ± 10 x D11.2 mm                                    |
| 2353 g / 3837 g                                                                                                                      |
| 12 Ultimate                                                                                                                          |
| 4.6                                                                                                                                  |
| 4                                                                                                                                    |
| Y                                                                                                                                    |
| 7680x4320                                                                                                                            |
|                                                                                                                                      |