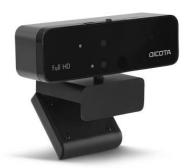

# **Webcam PRO Face Recognition**

Full HD webcam supports Windows Hello with integrated optical and infrared sensors.

The camera is equipped with an infrared sensor, so there is no need to enter a password to log in to a Windows 10 device with Windows Hello, just look into the lens is enough to log in.

#### **Characteristics**

- Infrared sensor for face recognition, compatible with Windows Hello
- Biometric identification (login with photo not possible)
- Supports the use of multiple accounts
- Full HD resolution 1080p (1920 x 1080)
- 30fps frame rate
- Omni-directional microphone for professional sound
- Autofocus
- Privacy screen to protect privacy