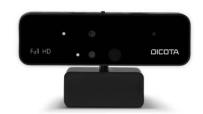

# **Webcam PRO Face Recognition**

Full HD webcam supports Windows Hello with integrated optical and infrared sensors.

The camera is equipped with an infrared sensor, so there is no need to enter a password to log in to a Windows 10 device with Windows Hello, just look into the lens is enough to log in.

#### **Characteristics**

- Infrared sensor for face recognition, compatible with Windows Hello
- Biometric identification (login with photo not possible)
- Supports the use of multiple accounts
- Full HD resolution 1080p (1920 x 1080)
- 30fps frame rate
- Omni-directional microphone for professional sound
- Autofocus
- Privacy screen to protect privacy