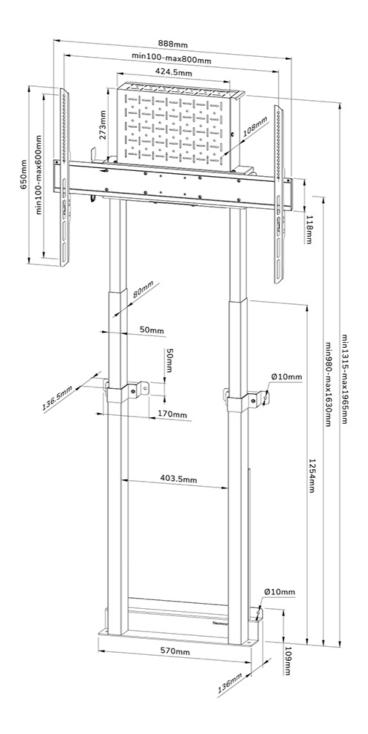

#### **GENERAL**

55 inch Min. screen size\* Max. screen size\* 100 inch

Max. weight 110 kg (per screen)

Screens

VFSA minimum 100x100 mm VESA maximum 800x600 mm Distance to wall 17,2 cm

#### **FUNCTIONALITY**

Type Fixed Height adjustment 98-163 cm Height 200.4 cm Width 88.8 cm Depth 17.2 cm Adjustment type Motorised

Lockable - Padlock not Lockable

included