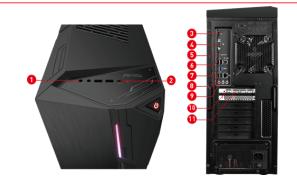

# CONNECTIONS

- 1. 1x Headphones / 1x Microphone 2. 1x USB 3.2 Gen 1 Type C / 2x
- 3. 1x HDMI out
- 5. 1x Display port out
- 7. 2x USB 3.2 Gen 1 Type A
- 9. 3x Audio jacks
- 11. 3x DisplayPort (1.4a)
- USB 2.0 Type A
- 4. 1x VGA port (D-sub)
- 6. 2x USB 2.0 Type A / 1x PS/2 combo port
- 8. 2x USB 2.0 Type A / 1x RJ45 (1G LAN)
- 10. 1x HDMI<sup>™</sup> (Supports 4K@120Hz as specified in HDMI 2.1)