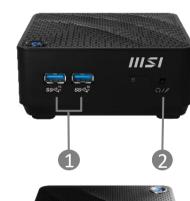

## VESA Mountable

VESA mountable design makes the PC completely invisible on your desk.

- 1. 2x USB 3.2 Gen2 Type A
- 2. 1x Mic-in/ Headphone-out
- 3. 1x DC Jack
- 4. 1x VGA out
- 5. 1x RJ45
- 2x USB 3.2 Gen1 Type A 6.
- 7. 1x HDMI (1.4)