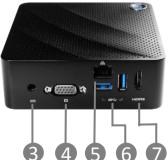

## VESA Mountable

VESA mountable design makes the PC completely invisible on your desk.

- 1. 2x USB 3.2 Gen2 Type A
- 2. 1x Mic-in/ Headphone-out
- 3. 1x DC Jack
- 4. 1x VGA out
- 5. 1x RJ45
- 2x USB 3.2 Gen1 Type A 6.
- 7. 1x HDMI (1.4)