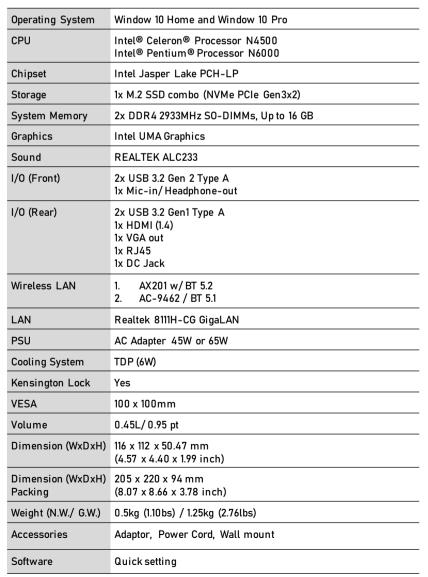

Cubi N JSL



# Windows 10 Pro means business.

### Compact Size

Only 0.45 liters volume, easy to place and carry anywhere



### Easy to Upgrade

Easy to access and upgrade components to keep the system up to date with the latest hardware.



Experience the incredibly sharp and crisp images, movies and gameplay etc., to meet your sensory needs.



### Wi-Fi 6

Support 2x2 Wi-Fi 6 160MHz, which is 3x times faster than the Ethernet LAN



### Matrix Display

Supports the Multi-display mode and the surround view mode



## VESA Mountable

VESA mountable design makes the PC completely invisible on your desk.







- 1. 2x USB 3.2 Gen2 Type A
- 2. 1x Mic-in/ Headphone-out
- 3. 1x DC Jack
- 4. 1x VGA out
- 5. 1x RJ45
- 2x USB 3.2 Gen1 Type A 6.
- 7. 1x HDMI (1.4)