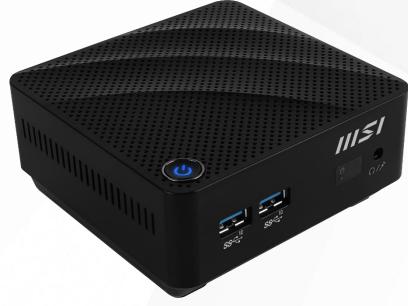

#### **USB 3.2 GEN 2**

With data transfer speeds up to 10Gbps, dual USB 3.2 Gen 2 Type A ports in the front I/O offer twice the bandwidth of the older USB 3.1 Gen 1 Type A ports, effectively halving any data delay or waiting time