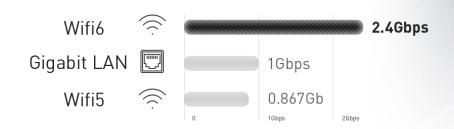

#### Wi-Fi 6 Technology

Featuring the latest Wi-Fi 6 802.11ax with Bluetooth 5.2 version, and speed up to 2.4Gbps, which is 3x times faster than the Ethernet LAN. The latency is also 75% lower than the previous generation. With Wi-Fi 6 technology, the connectivity to the world will be unlimited.

**3X** Faster 75% Lower Latency

Up to 2.4 Gbs