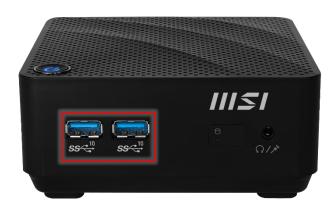

#### **USB 3.2 GEN 2**

With data transfer speeds up to 10Gbps, dual USB 3.2 Gen 2 Type A ports in the front I/O offer twice the bandwidth of the older USB 3.1 Gen 1 Type A ports, effectively halving any data delay or waiting time