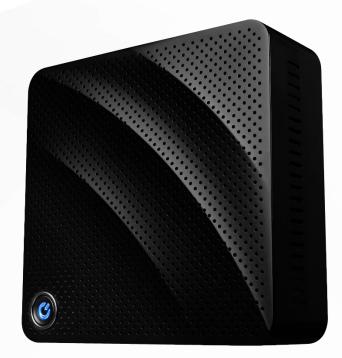

# CubiNJSL

Business & Productivity PC Infokit

Be Your Window To The World

For internal use only







#### **Ready For Various Scenarios**





We always focus on how to improve the efficiency, stability and flexibility for users in any kinds of situations.

#### **Small But Powerful**







#### **STABLE & POWERFUL**



Spec varies by model.



#### See More, Do More







With one HDMI-out and a VGA port, Cubi N allows you to extend two monitors to preview your E-commerce content & data at home or in the office that enhance the efficiency for you.

Find out Modern MD241 & MD271 Series monitor:

#### **USB 3.2 GEN 2**







With data transfer speeds up to 10Gbps, dual USB 3.2 Gen 2 Type A ports in the front I/O offer twice the bandwidth of the older USB 3.1 Gen 1 Type A ports, effectively halving any data delay or waiting time



#### Wi-Fi 6 Technology





Featuring the latest