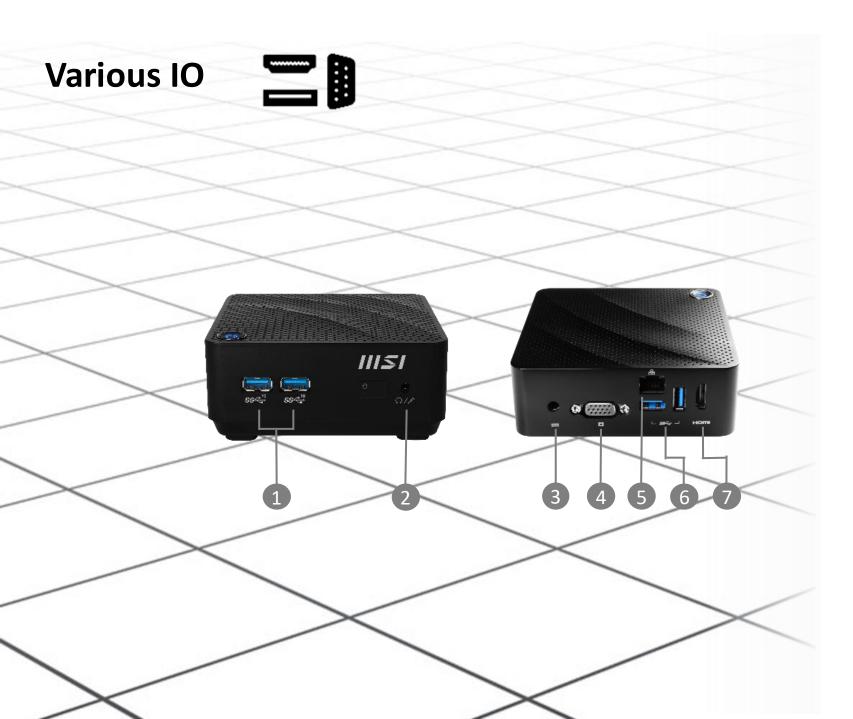

- 1. 2x USB 3.2 Gen2 Type A
- 2. 1x Mic-in/ Headphone-out
- 3. 1x DC Jack
- 4. 1x VGA out
- 5. 1x LAN
- 6. 2x USB 3.2 Gen1 Type A
- 7. 1x HDMI (1.4)