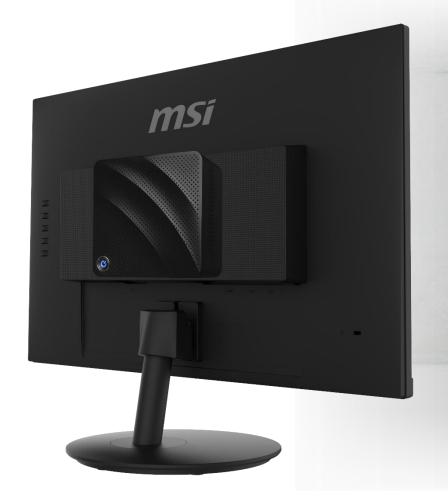

### **VESA Mount Support**

VESA Mountable design allows users to hook PRO Cubi N JSL up anywhere you like. Not only improve the flexibility of using Cubi N JSL, but also let users make good use of their space at home or at office.