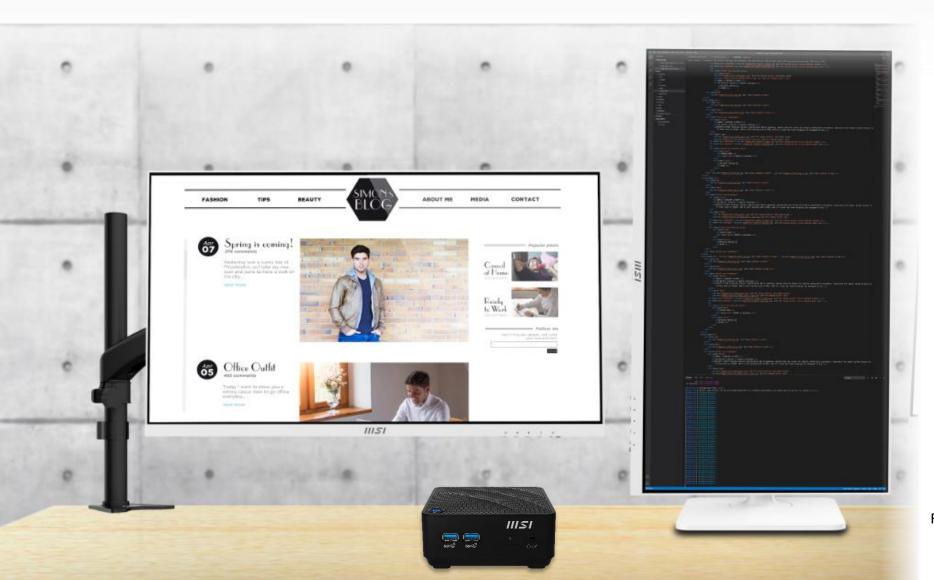

#### See More, Do More

With one HDMI-out and a VGA port, Cubi N allows you to extend two monitors to preview your E-commerce content & data at home or in the office that enhance the efficiency for you.

Find out Modern MD241 & MD271 Series monitor: