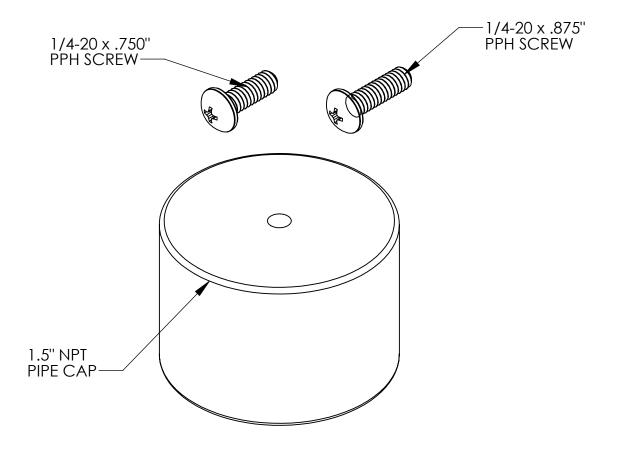

DRAWN CHECKED APPROVED DATE MATERIAL SIZE STEEL Α FINISH SCALE (SEE TABLE) 1:1

TITLE

1.5" NPT DROP PIPE CAMERA ADAPTER

SHEET DRAWING NO. 1 OF 1 535-2000-300

REV.

| FINISH TABLE  |       |
|---------------|-------|
| 535-2000-300  | BLACK |
| 535-2000-300W | WHITE |