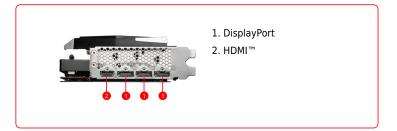

# **CONNECTIONS**

## **SPECIFICATIONS**

| Radeon™ RX 6950 XT GAMING TRIO 16G                                                                                       |
|--------------------------------------------------------------------------------------------------------------------------|
| Radeon™ RX 6950 XT                                                                                                       |
| PCI Express <sup>®</sup> Gen 4                                                                                           |
| 5120 Units                                                                                                               |
| Boost: Up to 2324 MHz<br>Game: Up to 2116 MHz                                                                            |
| 18 Gbps                                                                                                                  |
| 16GB GDDR6                                                                                                               |
| 256-bit                                                                                                                  |
| DisplayPort x 3 (v.1.4a) HDMI <sup>™</sup> x 1 (Supports 4K@120Hz/8K@60Hz and VRR as specified in HDMI <sup>™</sup> 2.1) |
| Y                                                                                                                        |
| 340 W                                                                                                                    |
| 8-pin x 3                                                                                                                |
| 850 W or greater                                                                                                         |
| 325 x 140 x 55mm                                                                                                         |
| 1605 g / 2434 g                                                                                                          |
| 12 Ultimate                                                                                                              |
| 4.6                                                                                                                      |
| 4                                                                                                                        |
| Y                                                                                                                        |
| Y                                                                                                                        |
| 7680x4320                                                                                                                |
|                                                                                                                          |