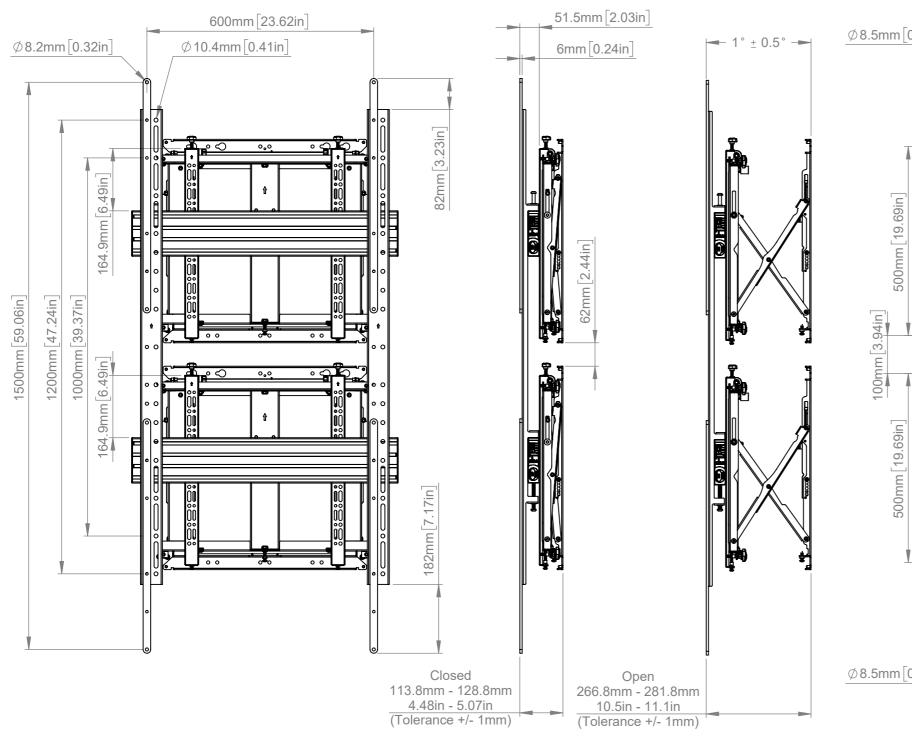

|   | B-Tech International Design & Manufacturing Limited Part of the B-Tech International Group |                                          |        |        | B-Tech No: | BT9925                                                      |
|---|--------------------------------------------------------------------------------------------|------------------------------------------|--------|--------|------------|-------------------------------------------------------------|
|   |                                                                                            |                                          |        |        | Title:     | Soft-Open Full Service Portrait Wall Mount for XXL Displays |
|   | B                                                                                          | OTHERWISE<br>SPECIFIED<br>DIMENSIONS ARE | Size:  | A3     | Revision:  | R00                                                         |
|   |                                                                                            |                                          | Scale: | 1:10   | Date:      | 03/07/2023                                                  |
| 1 | BETTER BY DESIGN                                                                           |                                          | Sheet: | 1 of 1 | File Name: | BTD-BT9925                                                  |