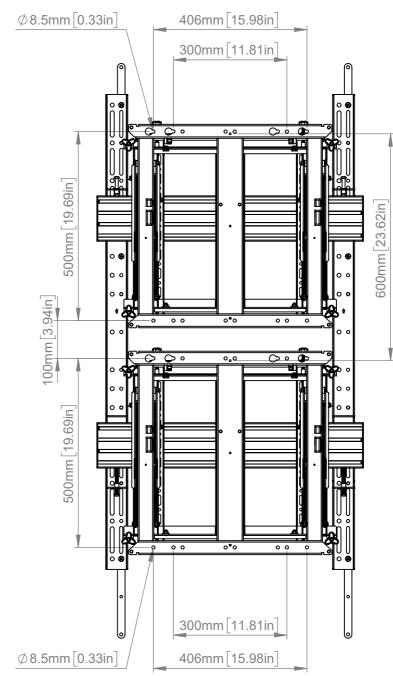

|   | B-Tech International Design & Manufacturing Limited Part of the B-Tech International Group |                                          |        |        | B-Tech No: | BT9925                                                      |
|---|--------------------------------------------------------------------------------------------|------------------------------------------|--------|--------|------------|-------------------------------------------------------------|
|   |                                                                                            |                                          |        |        | Title:     | Soft-Open Full Service Portrait Wall Mount for XXL Displays |
|   | B                                                                                          | OTHERWISE<br>SPECIFIED<br>DIMENSIONS ARE | Size:  | A3     | Revision:  | R00                                                         |
|   |                                                                                            |                                          | Scale: | 1:10   | Date:      | 03/07/2023                                                  |
| 1 | BETTER BY DESIGN                                                                           |                                          | Sheet: | 1 of 1 | File Name: | BTD-BT9925                                                  |