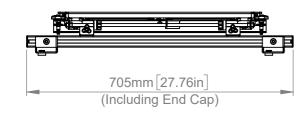

|   | B-Tech International Design & Manufacturing Limited Part of the B-Tech International Group |                                          |        |        | B-Tech No: | BT9925                                                      |
|---|--------------------------------------------------------------------------------------------|------------------------------------------|--------|--------|------------|-------------------------------------------------------------|
|   |                                                                                            |                                          |        |        | Title:     | Soft-Open Full Service Portrait Wall Mount for XXL Displays |
|   | B                                                                                          | OTHERWISE<br>SPECIFIED<br>DIMENSIONS ARE | Size:  | A3     | Revision:  | R00                                                         |
|   |                                                                                            |                                          | Scale: | 1:10   | Date:      | 03/07/2023                                                  |
| 1 | BETTER BY DESIGN                                                                           |                                          | Sheet: | 1 of 1 | File Name: | BTD-BT9925                                                  |